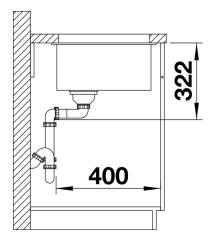

# Scope of supply

Waste fitting with space-saving pipe, 3 ½" InFino basket strainer

### **Details**

Cut-out

Front view

Side view