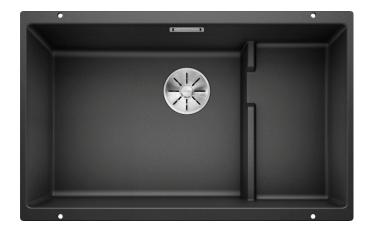

#### Colours

SILGRANIT anthracite

Available colours:
anthracite
jasmine
white
alumetallic
pearl grey
rock grey
coffee

tartufo black