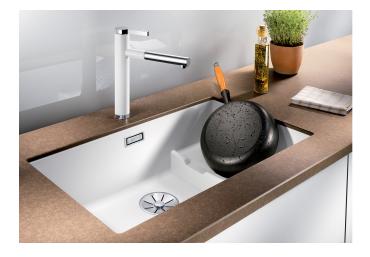

## Product information sheet SUBLINE 700-U Level

Item no. 523538

**Benefits** 

- Maximum bowl size provided by the very best in production and mounting technology
- Undermount bowl for solid surface worktops
- Timelessly elegant, contoured bowl design
- Entire system for a wide variety of plans featuring large and small bowls
- Elegant and hygienic: the covered C-overflow and InFino strainer system