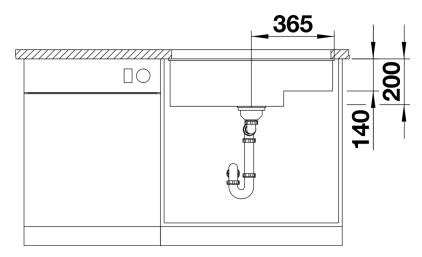

## Planning information

- Cut out: 700 x 400 x R10<br/>br>Left hand bowl only

# Scope of supply

Waste fitting with space-saving pipe, 3 ½" InFino basket strainer

### **Details**

Cut-out

Front view

Side view