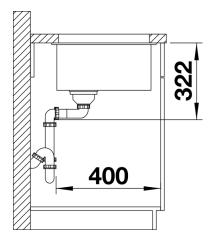

## Product information sheet SUBLINE 700-U Level

Item no. 526004

**Benefits** 



- Maximum bowl size provided by the very best in production and mounting technology
- Undermount bowl for solid surface worktops
- Timelessly elegant, contoured bowl design
- Entire system for a wide variety of plans featuring large and small bowls
- Elegant and hygienic: the covered C-overflow and InFino strainer system

#### Colours



SILGRANIT black

Available colours: anthracite jasmine

white alumetallic pearl grey rock grey

coffee tartufo

black

## Planning information

- Cut out: 700 x 400 x R10<br/>br>Left hand bowl only

# Scope of supply

Waste fitting with space-saving pipe, 3 ½" InFino basket strainer

### **Details**





Cut-out



Front view



Side view