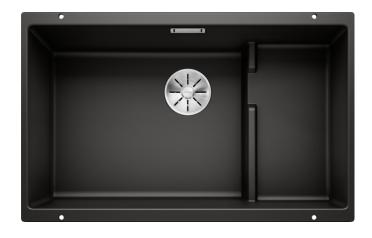

## Product information sheet SUBLINE 700-U Level

Item no. 526004

**Benefits** 

- Maximum bowl size provided by the very best in production and mounting technology
- Undermount bowl for solid surface worktops
- Timelessly elegant, contoured bowl design
- Entire system for a wide variety of plans featuring large and small bowls
- Elegant and hygienic: the covered C-overflow and InFino strainer system

#### Colours

SILGRANIT black

Available colours: anthracite jasmine

white alumetallic pearl grey rock grey

coffee tartufo

black