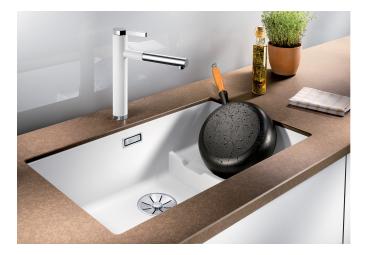

## Product information sheet SUBLINE 700-U Level

Item no. 526004

**Benefits** 

- Maximum bowl size provided by the very best in production and mounting technology
- Undermount bowl for solid surface worktops
- Timelessly elegant, contoured bowl design
- Entire system for a wide variety of plans featuring large and small bowls
- Elegant and hygienic: the covered C-overflow and InFino strainer system

#### Colours

SILGRANIT black

Available colours: anthracite jasmine

white alumetallic pearl grey rock grey

coffee tartufo

black