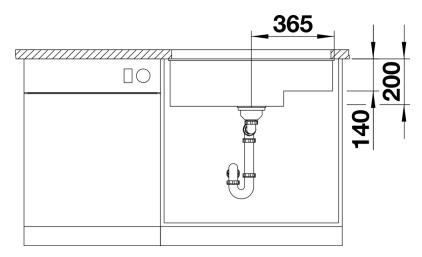

## Planning information

- Cut out: 700 x 400 x R10<br/>br>Left hand bowl only

### **Details**

Cut-out

Front view

Side view