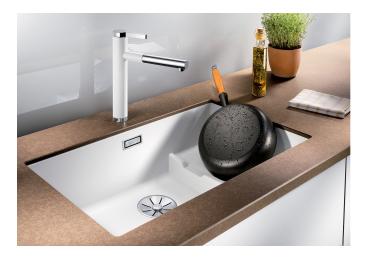

## Product information sheet SUBLINE 700-U Level

Item no. 523547

**Benefits** 

- Maximum bowl size provided by the very best in production and mounting technology
- Undermount bowl for solid surface worktops
- Timelessly elegant, contoured bowl design
- Entire system for a wide variety of plans featuring large and small bowls
- Elegant and hygienic: the covered C-overflow and InFino strainer system