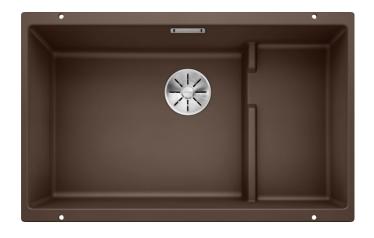

## Product information sheet SUBLINE 700-U Level

Item no. 523547

**Benefits** 

- Maximum bowl size provided by the very best in production and mounting technology
- Undermount bowl for solid surface worktops
- Timelessly elegant, contoured bowl design
- Entire system for a wide variety of plans featuring large and small bowls
- Elegant and hygienic: the covered C-overflow and InFino strainer system

#### Colours

SILGRANIT coffee

Available colours:
anthracite
jasmine
white
alumetallic
pearl grey
rock grey
coffee
tartufo

black