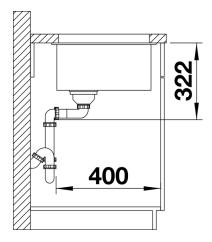

## Product information sheet SUBLINE 700-U Level

Item no. 523547

**Benefits** 



- Maximum bowl size provided by the very best in production and mounting technology
- Undermount bowl for solid surface worktops
- Timelessly elegant, contoured bowl design
- Entire system for a wide variety of plans featuring large and small bowls
- Elegant and hygienic: the covered C-overflow and InFino strainer system

#### Colours



SILGRANIT coffee

Available colours:
anthracite
jasmine
white
alumetallic
pearl grey
rock grey
coffee
tartufo

black

## Planning information

- Cut out: 700 x 400 x R10<br/>br>Left hand bowl only

# Scope of supply

Waste fitting with space-saving pipe, 3 ½" InFino basket strainer

### **Details**





Cut-out



Front view



Side view