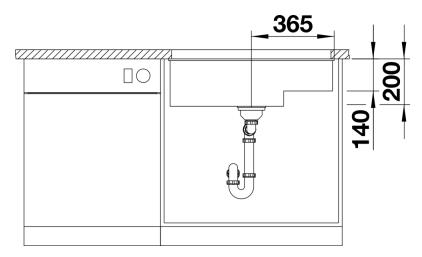

## Product information sheet SUBLINE 700-U Level

Item no. 523547

**Benefits** 



- Maximum bowl size provided by the very best in production and mounting technology
- Undermount bowl for solid surface worktops
- Timelessly elegant, contoured bowl design
- Entire system for a wide variety of plans featuring large and small bowls
- Elegant and hygienic: the covered C-overflow and InFino strainer system

#### Colours



SILGRANIT coffee

Available colours:
anthracite
jasmine
white
alumetallic
pearl grey
rock grey
coffee
tartufo

black

## Planning information

- Cut out: 700 x 400 x R10<br/>br>Left hand bowl only

# Scope of supply

Waste fitting with space-saving pipe, 3 ½" InFino basket strainer

### **Details**





Cut-out



Front view



Side view