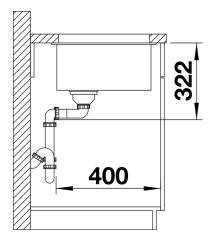

## Product information sheet SUBLINE 700-U Level

Item no. 523543

**Benefits** 



- Maximum bowl size provided by the very best in production and mounting technology
- Undermount bowl for solid surface worktops
- Timelessly elegant, contoured bowl design
- Entire system for a wide variety of plans featuring large and small bowls
- Elegant and hygienic: the covered C-overflow and InFino strainer system

#### Colours



SILGRANIT jasmine

Available colours: anthracite jasmine white alumetallic pearl grey

rock grey coffee

tartufo

black

## Planning information

- Cut out: 700 x 400 x R10<br/>br>Left hand bowl only

# Scope of supply

Waste fitting with space-saving pipe, 3 ½" InFino basket strainer

### **Details**





Cut-out



Front view



Side view