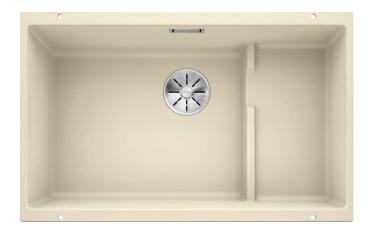

## Product information sheet SUBLINE 700-U Level

Item no. 523543

**Benefits** 

- Maximum bowl size provided by the very best in production and mounting technology
- Undermount bowl for solid surface worktops
- Timelessly elegant, contoured bowl design
- Entire system for a wide variety of plans featuring large and small bowls
- Elegant and hygienic: the covered C-overflow and InFino strainer system

#### Colours

SILGRANIT jasmine

Available colours: anthracite jasmine white alumetallic pearl grey

rock grey coffee

tartufo

black