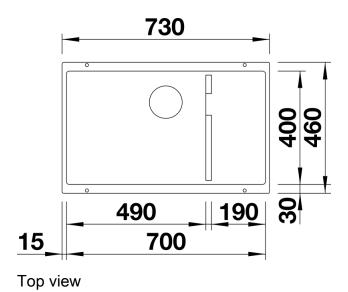

## Product information sheet SUBLINE 700-U Level

Item no. 523543

**Benefits** 



- Maximum bowl size provided by the very best in production and mounting technology
- Undermount bowl for solid surface worktops
- Timelessly elegant, contoured bowl design
- Entire system for a wide variety of plans featuring large and small bowls
- Elegant and hygienic: the covered C-overflow and InFino strainer system

#### Colours



SILGRANIT jasmine

Available colours: anthracite jasmine white alumetallic pearl grey

rock grey coffee

tartufo

black

## Planning information

- Cut out: 700 x 400 x R10<br/>br>Left hand bowl only

# Scope of supply

Waste fitting with space-saving pipe, 3 ½" InFino basket strainer

### **Details**





Cut-out



Front view



Side view