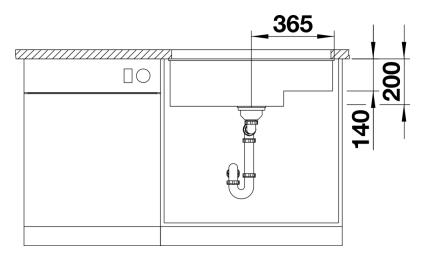

## Product information sheet SUBLINE 700-U Level

Item no. 523543

**Benefits** 



- Maximum bowl size provided by the very best in production and mounting technology
- Undermount bowl for solid surface worktops
- Timelessly elegant, contoured bowl design
- Entire system for a wide variety of plans featuring large and small bowls
- Elegant and hygienic: the covered C-overflow and InFino strainer system

#### Colours



SILGRANIT jasmine

Available colours: anthracite jasmine white alumetallic pearl grey

rock grey coffee

tartufo

black

## Planning information

- Cut out: 700 x 400 x R10<br/>br>Left hand bowl only

# Scope of supply

Waste fitting with space-saving pipe, 3 ½" InFino basket strainer

### **Details**





Cut-out



Front view



Side view