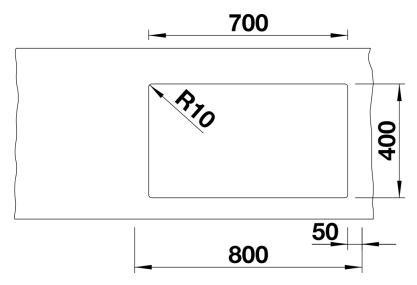

## Product information sheet SUBLINE 700-U Level

Item no. 523543

**Benefits** 



- Maximum bowl size provided by the very best in production and mounting technology
- Undermount bowl for solid surface worktops
- Timelessly elegant, contoured bowl design
- Entire system for a wide variety of plans featuring large and small bowls
- Elegant and hygienic: the covered C-overflow and InFino strainer system

#### Colours



SILGRANIT jasmine

Available colours: anthracite jasmine white alumetallic pearl grey

rock grey coffee

tartufo

black

## Planning information

- Cut out: 700 x 400 x R10<br/>br>Left hand bowl only

# Scope of supply

Waste fitting with space-saving pipe, 3 ½" InFino basket strainer

### **Details**





Cut-out



Front view



Side view