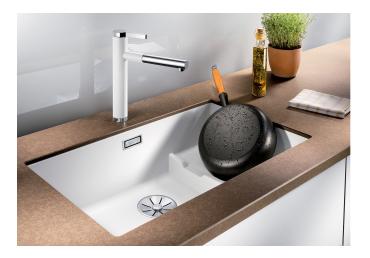

## Product information sheet SUBLINE 700-U Level

Item no. 523543

**Benefits** 

- Maximum bowl size provided by the very best in production and mounting technology
- Undermount bowl for solid surface worktops
- Timelessly elegant, contoured bowl design
- Entire system for a wide variety of plans featuring large and small bowls
- Elegant and hygienic: the covered C-overflow and InFino strainer system