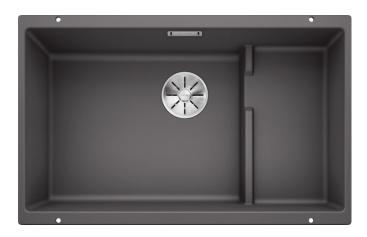

## Colours

SILGRANIT rock grey

Available colours: anthracite jasmine white alumetallic pearl grey rock grey coffee tartufo black - Cut out: 700 x 400 x R10<br>Left hand bowl only

Scope of supply

Waste fitting with space-saving pipe, 3 1/2" InFino basket strainer

#### Details

Top view