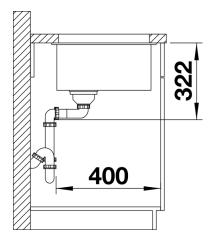

# Product information sheet SUBLINE 700-U Level

Item no. 523539

### Benefits



- Maximum bowl size provided by the very best in production and mounting technology
- Undermount bowl for solid surface worktops
- Timelessly elegant, contoured bowl design
- Entire system for a wide variety of plans featuring large and small bowls
- Elegant and hygienic: the covered C-overflow and InFino strainer system

## Colours



SILGRANIT rock grey

Available colours: anthracite jasmine white alumetallic pearl grey rock grey coffee tartufo black - Cut out: 700 x 400 x R10<br>Left hand bowl only

Scope of supply

Waste fitting with space-saving pipe, 3 1/2" InFino basket strainer

#### Details



Top view



# Cut-out



## Front view



Side view