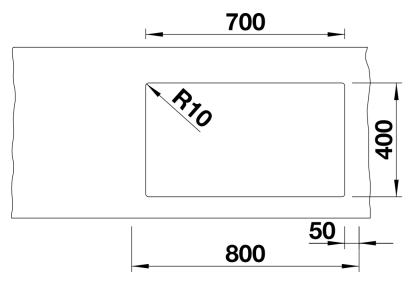

## Colours

SILGRANIT rock grey

Available colours: anthracite jasmine white alumetallic pearl grey rock grey coffee tartufo black - Cut out: 700 x 400 x R10<br>Left hand bowl only

Scope of supply

Waste fitting with space-saving pipe, 3 1/2" InFino basket strainer

# Cut-out