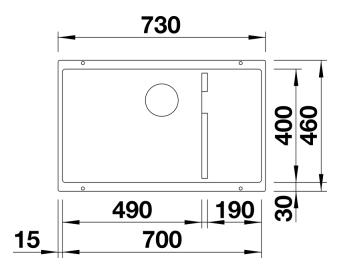

# Product information sheet SUBLINE 700-U Level

Item no. 523539

### Benefits



- Maximum bowl size provided by the very best in production and mounting technology
- Undermount bowl for solid surface worktops
- Timelessly elegant, contoured bowl design
- Entire system for a wide variety of plans featuring large and small bowls
- Elegant and hygienic: the covered C-overflow and InFino strainer system

## Colours



SILGRANIT rock grey

Available colours: anthracite jasmine white alumetallic pearl grey rock grey coffee tartufo black - Cut out: 700 x 400 x R10<br>Left hand bowl only

Scope of supply

Waste fitting with space-saving pipe, 3 1/2" InFino basket strainer

#### Details



Top view



# Cut-out



## Front view



Side view