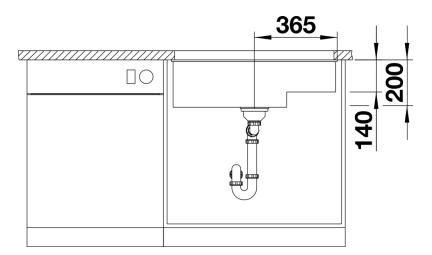

# Product information sheet SUBLINE 700-U Level

Item no. 523539

### Benefits



- Maximum bowl size provided by the very best in production and mounting technology
- Undermount bowl for solid surface worktops
- Timelessly elegant, contoured bowl design
- Entire system for a wide variety of plans featuring large and small bowls
- Elegant and hygienic: the covered C-overflow and InFino strainer system

## Colours



SILGRANIT rock grey

Available colours: anthracite jasmine white alumetallic pearl grey rock grey coffee tartufo black - Cut out: 700 x 400 x R10<br>Left hand bowl only

Scope of supply

Waste fitting with space-saving pipe, 3 1/2" InFino basket strainer

#### Details



Top view



# Cut-out



## Front view



Side view