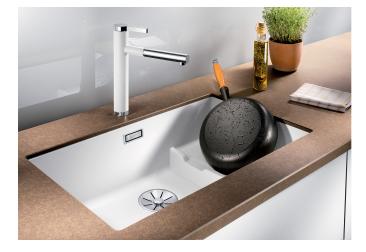

### Benefits

- Maximum bowl size provided by the very best in production and mounting technology
- Undermount bowl for solid surface worktops
- Timelessly elegant, contoured bowl design
- Entire system for a wide variety of plans featuring large and small bowls
- Elegant and hygienic: the covered C-overflow and InFino strainer system

## Colours

SILGRANIT rock grey

Available colours: anthracite jasmine white alumetallic pearl grey rock grey coffee tartufo black - Cut out: 700 x 400 x R10<br>Left hand bowl only

Scope of supply

Waste fitting with space-saving pipe, 3 1/2" InFino basket strainer