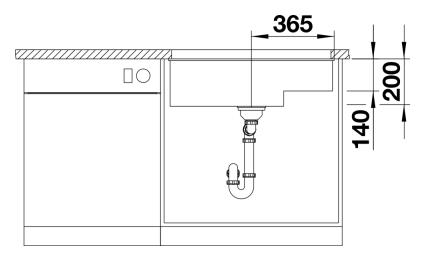

## Product information sheet SUBLINE 700-U Level

Item no. 523542

**Benefits** 



- Maximum bowl size provided by the very best in production and mounting technology
- Undermount bowl for solid surface worktops
- Timelessly elegant, contoured bowl design
- Entire system for a wide variety of plans featuring large and small bowls
- Elegant and hygienic: the covered C-overflow and InFino strainer system

#### Colours



SILGRANIT white

Available colours: anthracite

jasmine white

alumetallic

pearl grey rock grey

coffee

tartufo

black

## Planning information

- Cut out: 700 x 400 x R10<br/>br>Left hand bowl only

# Scope of supply

Waste fitting with space-saving pipe, 3 ½" InFino basket strainer

### **Details**





Cut-out



Front view



Side view