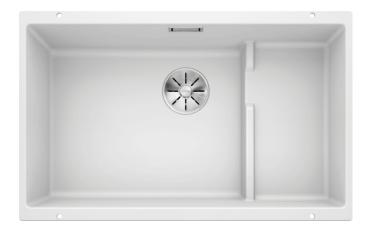

## Product information sheet SUBLINE 700-U Level

Item no. 523542

**Benefits** 

- Maximum bowl size provided by the very best in production and mounting technology
- Undermount bowl for solid surface worktops
- Timelessly elegant, contoured bowl design
- Entire system for a wide variety of plans featuring large and small bowls
- Elegant and hygienic: the covered C-overflow and InFino strainer system

# Scope of supply

Waste fitting with space-saving pipe, 3 ½" InFino basket strainer