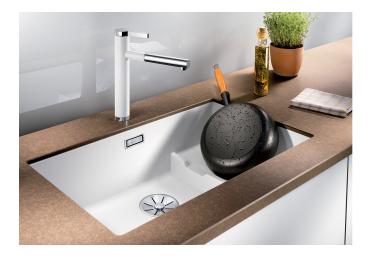

## Product information sheet SUBLINE 700-U Level

Item no. 523542

**Benefits** 

- Maximum bowl size provided by the very best in production and mounting technology
- Undermount bowl for solid surface worktops
- Timelessly elegant, contoured bowl design
- Entire system for a wide variety of plans featuring large and small bowls
- Elegant and hygienic: the covered C-overflow and InFino strainer system

#### Colours

SILGRANIT white

Available colours: anthracite

jasmine white

alumetallic

pearl grey rock grey

coffee

tartufo