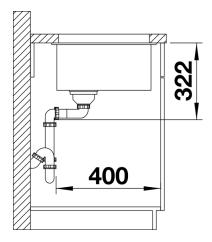

## Product information sheet SUBLINE 700-U Level

Item no. 523542

**Benefits** 



- Maximum bowl size provided by the very best in production and mounting technology
- Undermount bowl for solid surface worktops
- Timelessly elegant, contoured bowl design
- Entire system for a wide variety of plans featuring large and small bowls
- Elegant and hygienic: the covered C-overflow and InFino strainer system

#### Colours



SILGRANIT white

Available colours: anthracite

jasmine white

alumetallic

pearl grey rock grey

coffee

tartufo

black

## Planning information

- Cut out: 700 x 400 x R10<br/>br>Left hand bowl only

# Scope of supply

Waste fitting with space-saving pipe, 3 ½" InFino basket strainer

### **Details**





Cut-out



Front view



Side view