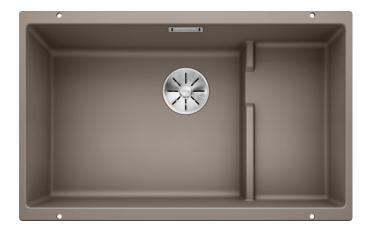

#### Colours

SILGRANIT tartufo

Available colours: anthracite jasmine white alumetallic pearl grey rock grey

coffee tartufo

black

# Scope of supply

Waste fitting with space-saving pipe, 3 ½" InFino basket strainer