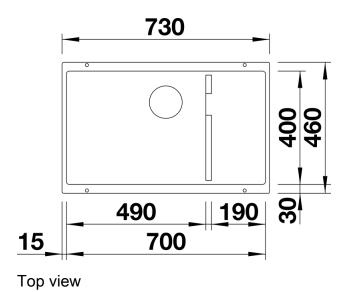

## Product information sheet SUBLINE 700-U Level

Item no. 523545

**Benefits** 



- Maximum bowl size provided by the very best in production and mounting technology
- Undermount bowl for solid surface worktops
- Timelessly elegant, contoured bowl design
- Entire system for a wide variety of plans featuring large and small bowls
- Elegant and hygienic: the covered C-overflow and InFino strainer system

#### Colours



SILGRANIT tartufo

Available colours: anthracite jasmine white alumetallic pearl grey rock grey

coffee tartufo

black

## Planning information

- Cut out: 700 x 400 x R10<br/>br>Left hand bowl only

# Scope of supply

Waste fitting with space-saving pipe, 3 ½" InFino basket strainer

### **Details**





Cut-out



Front view



Side view