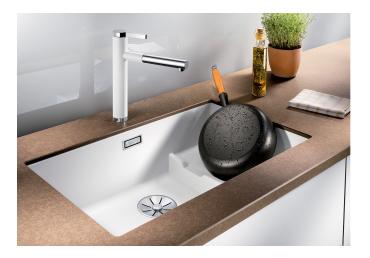

## Product information sheet SUBLINE 700-U Level

Item no. 523545

**Benefits** 

- Maximum bowl size provided by the very best in production and mounting technology
- Undermount bowl for solid surface worktops
- Timelessly elegant, contoured bowl design
- Entire system for a wide variety of plans featuring large and small bowls
- Elegant and hygienic: the covered C-overflow and InFino strainer system