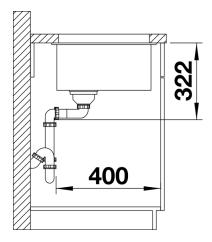

## Planning information

- Cut out: 700 x 400 x R10<br/>br>Left hand bowl only

# Scope of supply

Waste fitting with space-saving pipe, 3 ½" InFino basket strainer

### **Details**

Cut-out

Front view

Side view