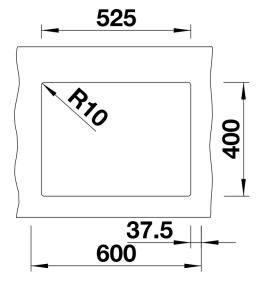

# Planning information

- Cut out size: 525 x 400 x R10
- Please state hand of bowl
- Cut out information supplied with bowls.
- Cut out CNC files also available on www.blanco.co.uk for download.

### **Details**

Top view

Cut-out

Front view

Side view