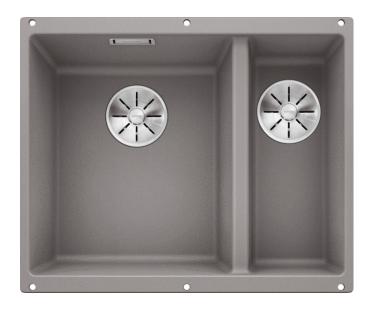

# Product information sheet SUBLINE 340/160-U

Item no. 523550

**Benefits** 

- Maximum bowl size provided by the very best in production and mounting technology
- Undermount bowl for solid surface worktops
- Timelessly elegant, contoured bowl design
- Entire system for a wide variety of plans featuring large and small bowls
- Elegant and hygienic: the covered C-overflow and InFino strainer system

### Colours

SILGRANIT alumetallic

Available colours:
anthracite
alumetallic
pearl grey
white
rock grey
tartufo

jasmine coffee

black