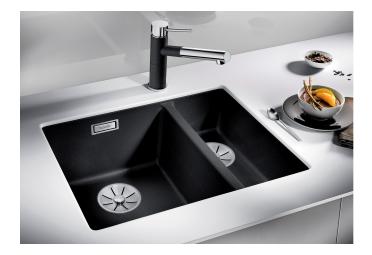

# Product information sheet SUBLINE 340/160-U

Item no. 523550

**Benefits** 

- Maximum bowl size provided by the very best in production and mounting technology
- Undermount bowl for solid surface worktops
- Timelessly elegant, contoured bowl design
- Entire system for a wide variety of plans featuring large and small bowls
- Elegant and hygienic: the covered C-overflow and InFino strainer system

### Colours

SILGRANIT alumetallic

Available colours:
anthracite
alumetallic
pearl grey
white
rock grey
tartufo

jasmine coffee

black