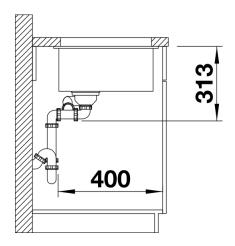

m bowl size provided by the very best in production and mounting technology
- Undermount bowl for solid surface worktops
- Timelessly elegant, contoured bowl design
- Entire system for a wide variety of plans featuring large and small bowls
- Elegant and hygienic: the covered C-overflow and InFino strainer system

### Colours



SILGRANIT alumetallic

Available colours:
anthracite
alumetallic
pearl grey
white
rock grey
tartufo

jasmine coffee

black

# Planning information

- Cut out size: 525 x 400 x R10
- Please state hand of bowl
- Cut out information supplied with bowls.
- Cut out CNC files also available on www.blanco.co.uk for download.

## Scope of supply

- Waste fitting with space-saving pipe
- two 3 ½" InFino basket strainer

### **Details**



Top view



Cut-out



Front view



Side view