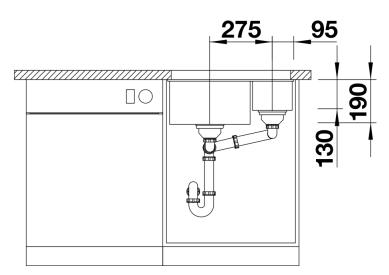

* 



- Maximum bowl size provided by the very best in production and mounting technology
- Undermount bowl for solid surface worktops
- Timelessly elegant, contoured bowl design
- Entire system for a wide variety of plans featuring large and small bowls
- Elegant and hygienic: the covered C-overflow and InFino strainer system

### Colours



SILGRANIT alumetallic

Available colours:
anthracite
alumetallic
pearl grey
white
rock grey
tartufo

jasmine coffee

black

# Planning information

- Cut out size: 525 x 400 x R10
- Please state hand of bowl
- Cut out information supplied with bowls.
- Cut out CNC files also available on www.blanco.co.uk for download.

## Scope of supply

- Waste fitting with space-saving pipe
- two 3 ½" InFino basket strainer

### **Details**



Top view



Cut-out



Front view



Side view