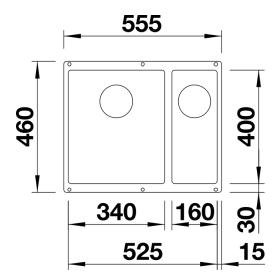

# Planning information

- Cut out size: 525 x 400 x R10
- Please state hand of bowl
- Cut out information supplied with bowls.
- Cut out CNC files also available on www.blanco.co.uk for download.

### **Details**

Top view

Cut-out

Front view

Side view