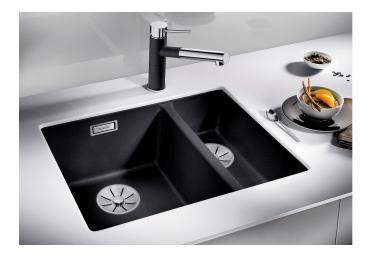

# Product information sheet SUBLINE 340/160-U

Item no. 523560

**Benefits** 

- Maximum bowl size provided by the very best in production and mounting technology
- Undermount bowl for solid surface worktops
- Timelessly elegant, contoured bowl design
- Entire system for a wide variety of plans featuring large and small bowls
- Elegant and hygienic: the covered C-overflow and InFino strainer system

### Colours

SILGRANIT alumetallic

Available colours:
anthracite
alumetallic
pearl grey
white
rock grey
tartufo

jasmine coffee

black