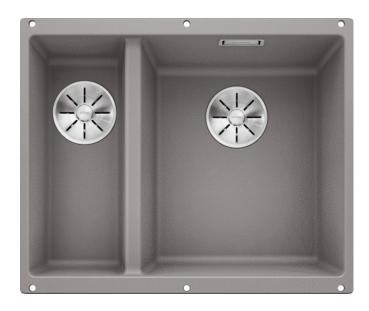

### Colours

SILGRANIT alumetallic

Available colours:
anthracite
alumetallic
pearl grey
white
rock grey
tartufo

jasmine coffee

black

## Scope of supply

- Waste fitting with space-saving pipe
- two 3 ½" InFino basket strainer