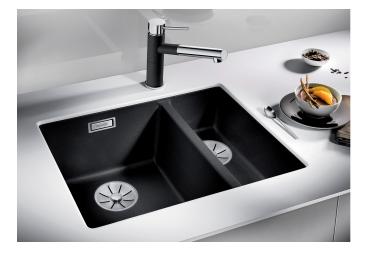

# Product information sheet SUBLINE 340/160-U

Item no. 523558

**Benefits** 

- Maximum bowl size provided by the very best in production and mounting technology
- Undermount bowl for solid surface worktops
- Timelessly elegant, contoured bowl design
- Entire system for a wide variety of plans featuring large and small bowls
- Elegant and hygienic: the covered C-overflow and InFino strainer system

# Planning information

- Cut out size: 525 x 400 x R10
- Please state hand of bowl
- Cut out information supplied with bowls.
- Cut out CNC files also available on www.blanco.co.uk for download.