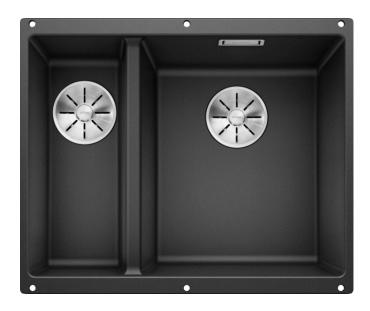

# Product information sheet SUBLINE 340/160-U

Item no. 523558

**Benefits** 

- Maximum bowl size provided by the very best in production and mounting technology
- Undermount bowl for solid surface worktops
- Timelessly elegant, contoured bowl design
- Entire system for a wide variety of plans featuring large and small bowls
- Elegant and hygienic: the covered C-overflow and InFino strainer system

### Colours

SILGRANIT anthracite

Available colours:
anthracite
alumetallic
pearl grey
white
rock grey
tartufo

coffee black

jasmine

## Scope of supply

- Waste fitting with space-saving pipe
- two 3 ½" InFino basket strainer