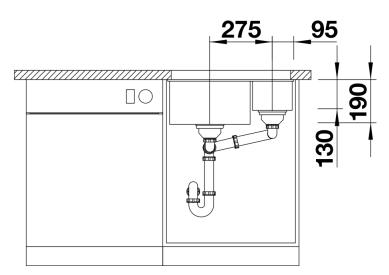

** 



- Maximum bowl size provided by the very best in production and mounting technology
- Undermount bowl for solid surface worktops
- Timelessly elegant, contoured bowl design
- Entire system for a wide variety of plans featuring large and small bowls
- Elegant and hygienic: the covered C-overflow and InFino strainer system

### Colours



SILGRANIT anthracite

Available colours:
anthracite
alumetallic
pearl grey
white
rock grey
tartufo

coffee black

jasmine

# Planning information

- Cut out size: 525 x 400 x R10
- Please state hand of bowl
- Cut out information supplied with bowls.
- Cut out CNC files also available on www.blanco.co.uk for download.

## Scope of supply

- Waste fitting with space-saving pipe
- two 3 ½" InFino basket strainer

### **Details**



Top view



Cut-out



Front view



Side view