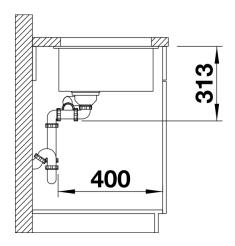

um bowl size provided by the very best in production and mounting technology
- Undermount bowl for solid surface worktops
- Timelessly elegant, contoured bowl design
- Entire system for a wide variety of plans featuring large and small bowls
- Elegant and hygienic: the covered C-overflow and InFino strainer system

### Colours



SILGRANIT anthracite

Available colours:
anthracite
alumetallic
pearl grey
white
rock grey
tartufo

coffee black

jasmine

# Planning information

- Cut out size: 525 x 400 x R10
- Please state hand of bowl
- Cut out information supplied with bowls.
- Cut out CNC files also available on www.blanco.co.uk for download.

## Scope of supply

- Waste fitting with space-saving pipe
- two 3 ½" InFino basket strainer

### **Details**



Top view



Cut-out



Front view



Side view