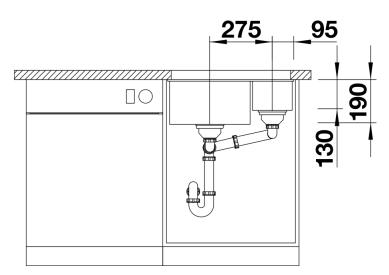

** 



- Maximum bowl size provided by the very best in production and mounting technology
- Undermount bowl for solid surface worktops
- Timelessly elegant, contoured bowl design
- Entire system for a wide variety of plans featuring large and small bowls
- Elegant and hygienic: the covered C-overflow and InFino strainer system

### Colours



SILGRANIT anthracite

Available colours: anthracite alumetallic pearl grey white rock grey tartufo

coffee black

jasmine

# Planning information

- Cut out size: 525 x 400 x R10
- Please state hand of bowl
- Cut out information supplied with bowls.
- Cut out CNC files also available on www.blanco.co.uk for download.

## Scope of supply

- Waste fitting with space-saving pipe
- two 3 ½" InFino basket strainer

### **Details**



Top view



Cut-out



Front view



Side view