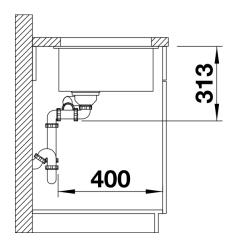

um bowl size provided by the very best in production and mounting technology
- Undermount bowl for solid surface worktops
- Timelessly elegant, contoured bowl design
- Entire system for a wide variety of plans featuring large and small bowls
- Elegant and hygienic: the covered C-overflow and InFino strainer system

### Colours



SILGRANIT anthracite

Available colours: anthracite alumetallic pearl grey white rock grey tartufo

coffee black

jasmine

# Planning information

- Cut out size: 525 x 400 x R10
- Please state hand of bowl
- Cut out information supplied with bowls.
- Cut out CNC files also available on www.blanco.co.uk for download.

## Scope of supply

- Waste fitting with space-saving pipe
- two 3 ½" InFino basket strainer

### **Details**



Top view



Cut-out



Front view



Side view