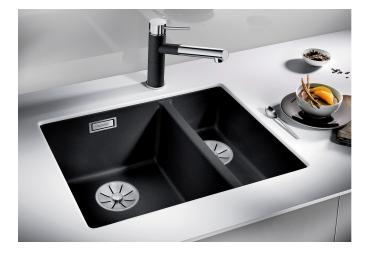

# Product information sheet SUBLINE 340/160-U

Item no. 523548

**Benefits** 

- Maximum bowl size provided by the very best in production and mounting technology
- Undermount bowl for solid surface worktops
- Timelessly elegant, contoured bowl design
- Entire system for a wide variety of plans featuring large and small bowls
- Elegant and hygienic: the covered C-overflow and InFino strainer system

### Colours

SILGRANIT anthracite

Available colours: anthracite alumetallic pearl grey white rock grey tartufo

coffee black

jasmine