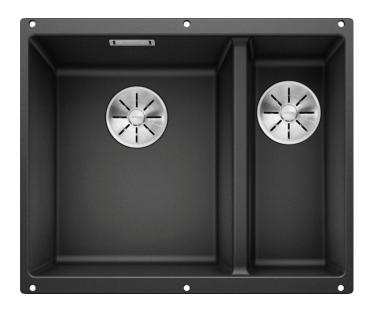

# Product information sheet SUBLINE 340/160-U

Item no. 523548

**Benefits** 

- Maximum bowl size provided by the very best in production and mounting technology
- Undermount bowl for solid surface worktops
- Timelessly elegant, contoured bowl design
- Entire system for a wide variety of plans featuring large and small bowls
- Elegant and hygienic: the covered C-overflow and InFino strainer system

## Scope of supply

- Waste fitting with space-saving pipe
- two 3 ½" InFino basket strainer