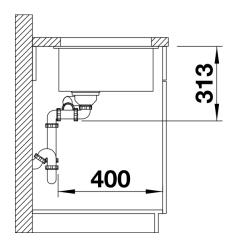

ximum bowl size provided by the very best in production and mounting technology
- Undermount bowl for solid surface worktops
- Timelessly elegant, contoured bowl design

Available colours:

anthracite alumetallic pearl grey

white

- Entire system for a wide variety of plans featuring large and small bowls
- Elegant and hygienic: the covered C-overflow and InFino strainer system

### Colours



rock grey tartufo jasmine coffee black

SILGRANIT black

# Planning information

- Cut out size: 525 x 400 x R10
- Please state hand of bowl
- Cut out information supplied with bowls.
- Cut out CNC files also available on www.blanco.co.uk for download.

## Scope of supply

- Waste fitting with space-saving pipe
- two 3 ½" InFino basket strainer

### **Details**



Top view



Cut-out



Front view



Side view