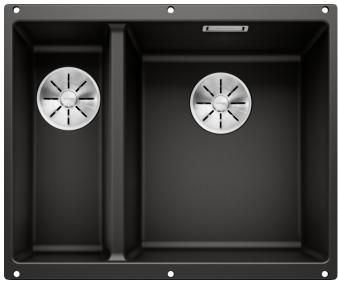

# Product information sheet SUBLINE 340/160-U

Item no. 525986

**Benefits** 

- Maximum bowl size provided by the very best in production and mounting technology
- Undermount bowl for solid surface worktops
- Timelessly elegant, contoured bowl design

## Scope of supply

- Waste fitting with space-saving pipe
- two 3 ½" InFino basket strainer

### **Details**

Top view

Cut-out

Front view

Side view