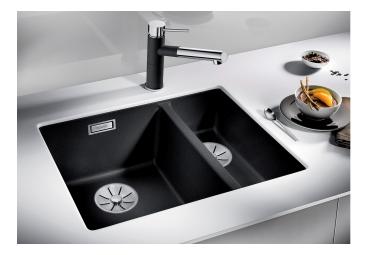

# Product information sheet SUBLINE 340/160-U

Item no. 525986

**Benefits** 

- Maximum bowl size provided by the very best in production and mounting technology
- Undermount bowl for solid surface worktops
- Timelessly elegant, contoured bowl design

Available colours:

anthracite alumetallic pearl grey

white

- Entire system for a wide variety of plans featuring large and small bowls
- Elegant and hygienic: the covered C-overflow and InFino strainer system

### Colours

rock grey tartufo jasmine coffee black

SILGRANIT black