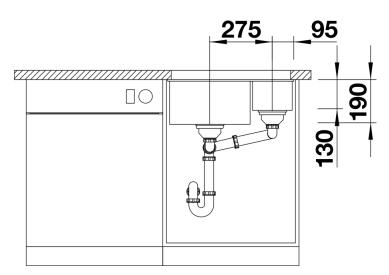

its** 



- Maximum bowl size provided by the very best in production and mounting technology
- Undermount bowl for solid surface worktops
- Timelessly elegant, contoured bowl design

Available colours:

anthracite alumetallic pearl grey

white

- Entire system for a wide variety of plans featuring large and small bowls
- Elegant and hygienic: the covered C-overflow and InFino strainer system

### Colours



rock grey tartufo jasmine coffee black

SILGRANIT black

# Planning information

- Cut out size: 525 x 400 x R10
- Please state hand of bowl
- Cut out information supplied with bowls.
- Cut out CNC files also available on www.blanco.co.uk for download.

## Scope of supply

- Waste fitting with space-saving pipe
- two 3 ½" InFino basket strainer

### **Details**



Top view



Cut-out



Front view



Side view