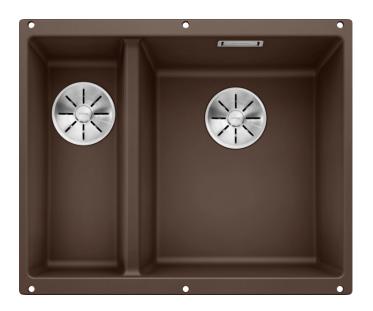

## Colours

Available colours: anthracite alumetallic pearl grey white rock grey tartufo jasmine coffee black

SILGRANIT coffee

- Cut out size: 525 x 400 x R10
- Please state hand of bowl
- Cut out information supplied with bowls.
- Cut out CNC files also available on www.blanco.co.uk for download.

## Front view