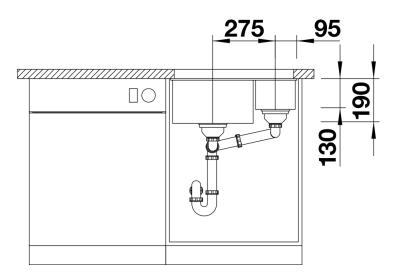

BLINE 340/160-U

Item no. 523567

#### Benefits



- Maximum bowl size provided by the very best in production and mounting technology
- Undermount bowl for solid surface worktops
- Timelessly elegant, contoured bowl design
- Entire system for a wide variety of plans featuring large and small bowls
- Elegant and hygienic: the covered C-overflow and InFino strainer system

## Colours



Available colours: anthracite alumetallic pearl grey white rock grey tartufo jasmine coffee black

SILGRANIT coffee

- Cut out size: 525 x 400 x R10
- Please state hand of bowl
- Cut out information supplied with bowls.
- Cut out CNC files also available on www.blanco.co.uk for download.

Scope of supply

- Waste fitting with space-saving pipe
- two 3 1/2" InFino basket strainer

## Details



Top view







## Front view