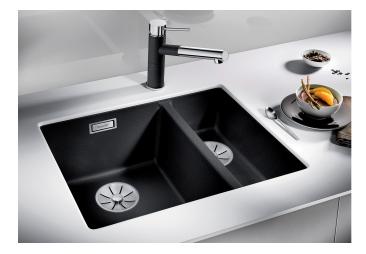

#### Benefits

- Maximum bowl size provided by the very best in production and mounting technology
- Undermount bowl for solid surface worktops
- Timelessly elegant, contoured bowl design
- Entire system for a wide variety of plans featuring large and small bowls
- Elegant and hygienic: the covered C-overflow and InFino strainer system

## Colours

Available colours: anthracite alumetallic pearl grey white rock grey tartufo jasmine coffee black

SILGRANIT coffee

- Cut out size: 525 x 400 x R10
- Please state hand of bowl
- Cut out information supplied with bowls.
- Cut out CNC files also available on www.blanco.co.uk for download.