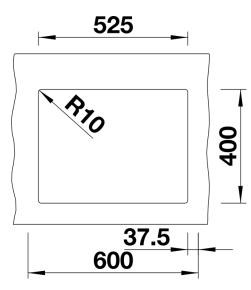

## Colours

Available colours: anthracite alumetallic pearl grey white rock grey tartufo jasmine coffee black

SILGRANIT coffee

- Cut out size: 525 x 400 x R10
- Please state hand of bowl
- Cut out information supplied with bowls.
- Cut out CNC files also available on www.blanco.co.uk for download.