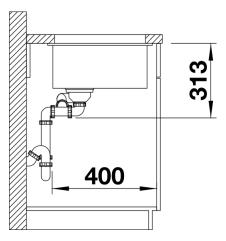

Item no. 523567

#### Benefits



- Maximum bowl size provided by the very best in production and mounting technology
- Undermount bowl for solid surface worktops
- Timelessly elegant, contoured bowl design
- Entire system for a wide variety of plans featuring large and small bowls
- Elegant and hygienic: the covered C-overflow and InFino strainer system

## Colours



Available colours: anthracite alumetallic pearl grey white rock grey tartufo jasmine coffee black

SILGRANIT coffee

- Cut out size: 525 x 400 x R10
- Please state hand of bowl
- Cut out information supplied with bowls.
- Cut out CNC files also available on www.blanco.co.uk for download.

Scope of supply

- Waste fitting with space-saving pipe
- two 3 1/2" InFino basket strainer

## Details



Top view







## Front view