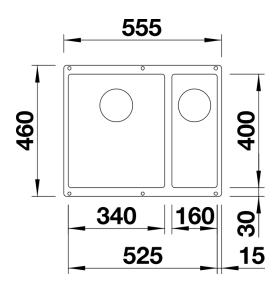

## Colours

Available colours: anthracite alumetallic pearl grey white rock grey tartufo jasmine coffee black

SILGRANIT coffee

- Cut out size: 525 x 400 x R10
- Please state hand of bowl
- Cut out information supplied with bowls.
- Cut out CNC files also available on www.blanco.co.uk for download.

## Details

Top view