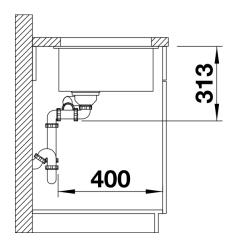

aximum bowl size provided by the very best in production and mounting technology
- Undermount bowl for solid surface worktops
- Timelessly elegant, contoured bowl design
- Entire system for a wide variety of plans featuring large and small bowls
- Elegant and hygienic: the covered C-overflow and InFino strainer system

### Colours



SILGRANIT coffee

Available colours:
anthracite
alumetallic
pearl grey
white
rock grey
tartufo

jasmine coffee

black

# Planning information

- Cut out size: 525 x 400 x R10
- Please state hand of bowl
- Cut out information supplied with bowls.
- Cut out CNC files also available on www.blanco.co.uk for download.

## Scope of supply

- Waste fitting with space-saving pipe
- two 3 ½" InFino basket strainer

### **Details**



Top view



Cut-out



Front view



Side view