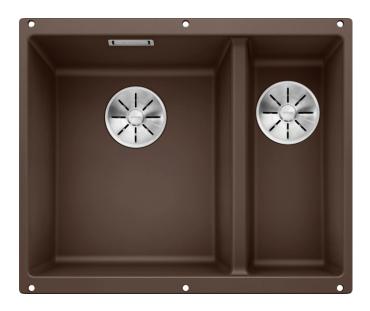

# Product information sheet SUBLINE 340/160-U

Item no. 523557

**Benefits** 

- Maximum bowl size provided by the very best in production and mounting technology
- Undermount bowl for solid surface worktops
- Timelessly elegant, contoured bowl design
- Entire system for a wide variety of plans featuring large and small bowls
- Elegant and hygienic: the covered C-overflow and InFino strainer system

### Colours

SILGRANIT coffee

Available colours:
anthracite
alumetallic
pearl grey
white
rock grey
tartufo

jasmine coffee

black

## Scope of supply

- Waste fitting with space-saving pipe
- two 3 ½" InFino basket strainer