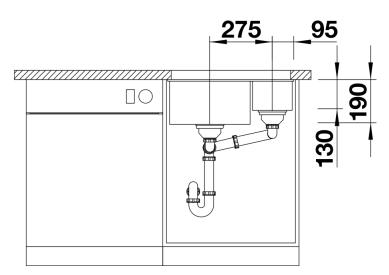

fits** 



- Maximum bowl size provided by the very best in production and mounting technology
- Undermount bowl for solid surface worktops
- Timelessly elegant, contoured bowl design
- Entire system for a wide variety of plans featuring large and small bowls
- Elegant and hygienic: the covered C-overflow and InFino strainer system

### Colours



SILGRANIT coffee

Available colours:
anthracite
alumetallic
pearl grey
white
rock grey
tartufo

jasmine coffee

black

# Planning information

- Cut out size: 525 x 400 x R10
- Please state hand of bowl
- Cut out information supplied with bowls.
- Cut out CNC files also available on www.blanco.co.uk for download.

## Scope of supply

- Waste fitting with space-saving pipe
- two 3 ½" InFino basket strainer

### **Details**



Top view



Cut-out



Front view



Side view