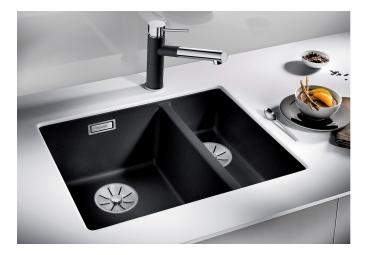

# Product information sheet SUBLINE 340/160-U

Item no. 523557

**Benefits** 

- Maximum bowl size provided by the very best in production and mounting technology
- Undermount bowl for solid surface worktops
- Timelessly elegant, contoured bowl design
- Entire system for a wide variety of plans featuring large and small bowls
- Elegant and hygienic: the covered C-overflow and InFino strainer system

### Colours

SILGRANIT coffee

Available colours:
anthracite
alumetallic
pearl grey
white
rock grey
tartufo

jasmine coffee

black