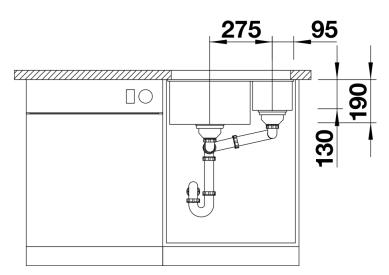

s** 



- Maximum bowl size provided by the very best in production and mounting technology
- Undermount bowl for solid surface worktops
- Timelessly elegant, contoured bowl design
- Entire system for a wide variety of plans featuring large and small bowls
- Elegant and hygienic: the covered C-overflow and InFino strainer system

### Colours



SILGRANIT jasmine

Available colours: anthracite alumetallic pearl grey

rock grey tartufo

white

jasmine coffee

black

# Planning information

- Cut out size: 525 x 400 x R10
- Please state hand of bowl
- Cut out information supplied with bowls.
- Cut out CNC files also available on www.blanco.co.uk for download.

## Scope of supply

- Waste fitting with space-saving pipe
- two 3 ½" InFino basket strainer

### **Details**



Top view



Cut-out



Front view



Side view