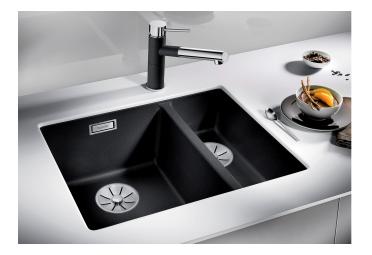

# Product information sheet SUBLINE 340/160-U

Item no. 523563

**Benefits** 

- Maximum bowl size provided by the very best in production and mounting technology
- Undermount bowl for solid surface worktops
- Timelessly elegant, contoured bowl design
- Entire system for a wide variety of plans featuring large and small bowls
- Elegant and hygienic: the covered C-overflow and InFino strainer system

### Colours

SILGRANIT jasmine

Available colours: anthracite alumetallic pearl grey

rock grey tartufo

white

jasmine coffee

black