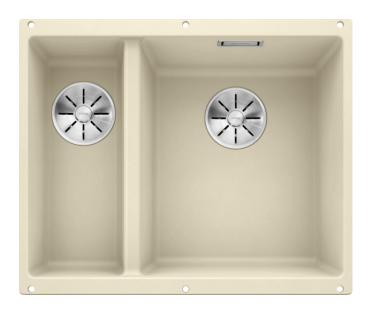

### Colours

SILGRANIT jasmine

Available colours: anthracite alumetallic pearl grey

rock grey tartufo

white

jasmine coffee

black

## Scope of supply

- Waste fitting with space-saving pipe
- two 3 ½" InFino basket strainer