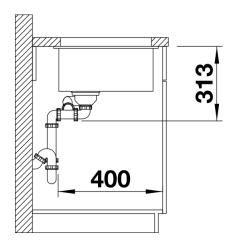

mum bowl size provided by the very best in production and mounting technology
- Undermount bowl for solid surface worktops
- Timelessly elegant, contoured bowl design
- Entire system for a wide variety of plans featuring large and small bowls
- Elegant and hygienic: the covered C-overflow and InFino strainer system

### Colours



SILGRANIT jasmine

Available colours: anthracite alumetallic pearl grey

rock grey tartufo

white

jasmine coffee

black

# Planning information

- Cut out size: 525 x 400 x R10
- Please state hand of bowl
- Cut out information supplied with bowls.
- Cut out CNC files also available on www.blanco.co.uk for download.

## Scope of supply

- Waste fitting with space-saving pipe
- two 3 ½" InFino basket strainer

### **Details**



Top view



Cut-out



Front view



Side view