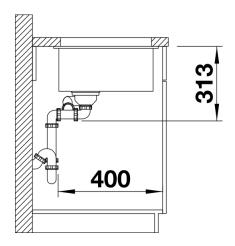

## Scope of supply

- Waste fitting with space-saving pipe
- two 3 ½" InFino basket strainer

### **Details**

Top view

Cut-out

Front view

Side view