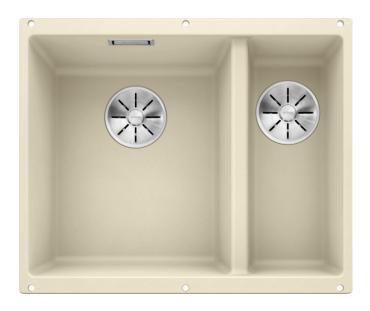

# Product information sheet SUBLINE 340/160-U

Item no. 523553

**Benefits** 

- Maximum bowl size provided by the very best in production and mounting technology
- Undermount bowl for solid surface worktops
- Timelessly elegant, contoured bowl design
- Entire system for a wide variety of plans featuring large and small bowls
- Elegant and hygienic: the covered C-overflow and InFino strainer system

### Colours

SILGRANIT jasmine

Available colours: anthracite alumetallic

white rock grey tartufo jasmine

pearl grey

coffee

black