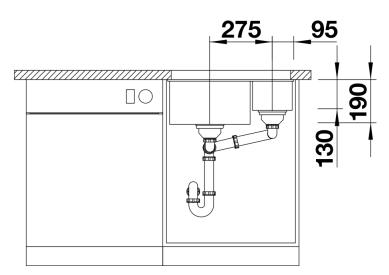

## Scope of supply

- Waste fitting with space-saving pipe
- two 3 ½" InFino basket strainer

### **Details**

Top view

Cut-out

Front view

Side view