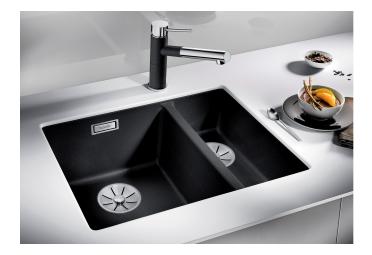

# Product information sheet SUBLINE 340/160-U

Item no. 523553

**Benefits** 

- Maximum bowl size provided by the very best in production and mounting technology
- Undermount bowl for solid surface worktops
- Timelessly elegant, contoured bowl design
- Entire system for a wide variety of plans featuring large and small bowls
- Elegant and hygienic: the covered C-overflow and InFino strainer system