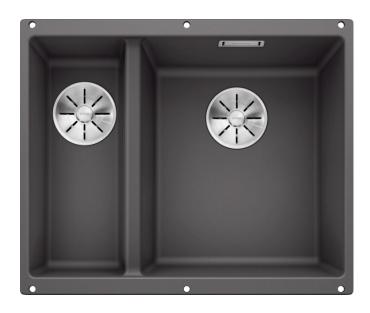

# Product information sheet SUBLINE 340/160-U

Item no. 523559

**Benefits** 

- Maximum bowl size provided by the very best in production and mounting technology
- Undermount bowl for solid surface worktops
- Timelessly elegant, contoured bowl design
- Entire system for a wide variety of plans featuring large and small bowls
- Elegant and hygienic: the covered C-overflow and InFino strainer system

### Colours

SILGRANIT rock grey

Available colours: anthracite alumetallic pearl grey white

rock grey tartufo jasmine coffee

black