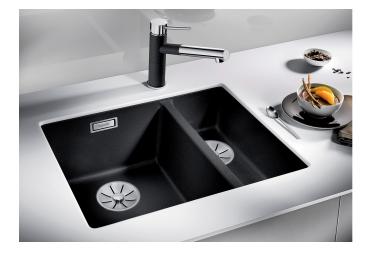

# Product information sheet SUBLINE 340/160-U

Item no. 523559

**Benefits** 

- Maximum bowl size provided by the very best in production and mounting technology
- Undermount bowl for solid surface worktops
- Timelessly elegant, contoured bowl design
- Entire system for a wide variety of plans featuring large and small bowls
- Elegant and hygienic: the covered C-overflow and InFino strainer system

### Colours

SILGRANIT rock grey

Available colours: anthracite alumetallic pearl grey white

rock grey tartufo jasmine coffee

black