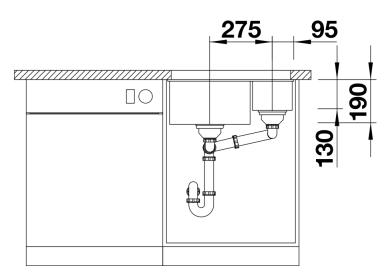

s** 



- Maximum bowl size provided by the very best in production and mounting technology
- Undermount bowl for solid surface worktops
- Timelessly elegant, contoured bowl design
- Entire system for a wide variety of plans featuring large and small bowls
- Elegant and hygienic: the covered C-overflow and InFino strainer system

### Colours



SILGRANIT rock grey

Available colours: anthracite alumetallic pearl grey white

rock grey tartufo jasmine

coffee black

# Planning information

- Cut out size: 525 x 400 x R10
- Please state hand of bowl
- Cut out information supplied with bowls.
- Cut out CNC files also available on www.blanco.co.uk for download.

## Scope of supply

- Waste fitting with space-saving pipe
- two 3 ½" InFino basket strainer

### **Details**



Top view



Cut-out



Front view



Side view