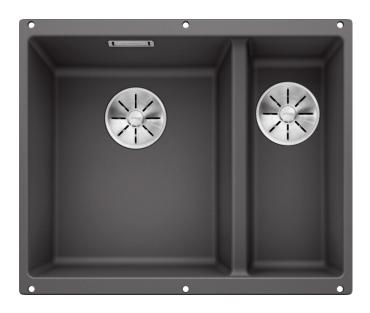

# Product information sheet SUBLINE 340/160-U

Item no. 523549

**Benefits** 

- Maximum bowl size provided by the very best in production and mounting technology
- Undermount bowl for solid surface worktops
- Timelessly elegant, contoured bowl design
- Entire system for a wide variety of plans featuring large and small bowls
- Elegant and hygienic: the covered C-overflow and InFino strainer system

## Scope of supply

- Waste fitting with space-saving pipe
- two 3 ½" InFino basket strainer