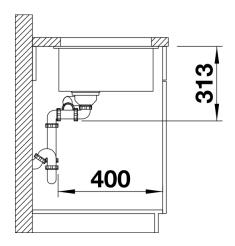

mum bowl size provided by the very best in production and mounting technology
- Undermount bowl for solid surface worktops
- Timelessly elegant, contoured bowl design
- Entire system for a wide variety of plans featuring large and small bowls
- Elegant and hygienic: the covered C-overflow and InFino strainer system

### Colours



SILGRANIT rock grey

Available colours: anthracite alumetallic pearl grey white

rock grey tartufo jasmine

coffee black

# Planning information

- Cut out size: 525 x 400 x R10
- Please state hand of bowl
- Cut out information supplied with bowls.
- Cut out CNC files also available on www.blanco.co.uk for download.

## Scope of supply

- Waste fitting with space-saving pipe
- two 3 ½" InFino basket strainer

### **Details**



Top view



Cut-out



Front view



Side view