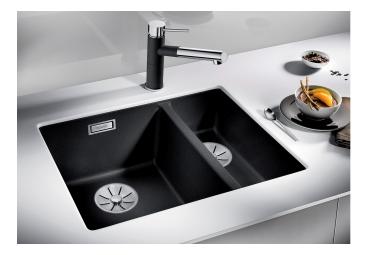

# Product information sheet SUBLINE 340/160-U

Item no. 523549

**Benefits** 

- Maximum bowl size provided by the very best in production and mounting technology
- Undermount bowl for solid surface worktops
- Timelessly elegant, contoured bowl design
- Entire system for a wide variety of plans featuring large and small bowls
- Elegant and hygienic: the covered C-overflow and InFino strainer system

### Colours

SILGRANIT rock grey

Available colours: anthracite alumetallic pearl grey white

rock grey tartufo jasmine

coffee black