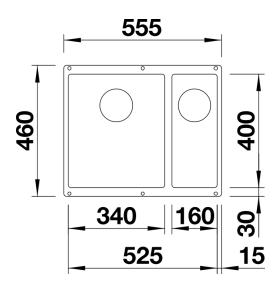

ormation sheet SUBLINE 340/160-U

Item no. 523565

#### Benefits



- Maximum bowl size provided by the very best in production and mounting technology
- Undermount bowl for solid surface worktops
- Timelessly elegant, contoured bowl design
- Entire system for a wide variety of plans featuring large and small bowls
- Elegant and hygienic: the covered C-overflow and InFino strainer system

# Colours



Available colours: anthracite alumetallic pearl grey white rock grey tartufo jasmine coffee black

SILGRANIT tartufo

- Cut out size: 525 x 400 x R10
- Please state hand of bowl
- Cut out information supplied with bowls.
- Cut out CNC files also available on www.blanco.co.uk for download.

Scope of supply

- Waste fitting with space-saving pipe
- two 3 1/2" InFino basket strainer

# Details



Top view







## Front view