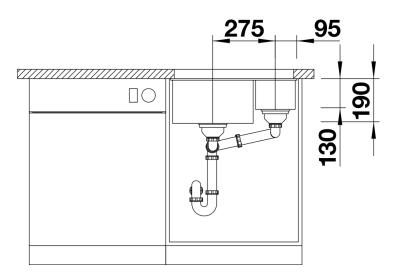

UBLINE 340/160-U

Item no. 523565

#### Benefits



- Maximum bowl size provided by the very best in production and mounting technology
- Undermount bowl for solid surface worktops
- Timelessly elegant, contoured bowl design
- Entire system for a wide variety of plans featuring large and small bowls
- Elegant and hygienic: the covered C-overflow and InFino strainer system

# Colours



Available colours: anthracite alumetallic pearl grey white rock grey tartufo jasmine coffee black

SILGRANIT tartufo

- Cut out size: 525 x 400 x R10
- Please state hand of bowl
- Cut out information supplied with bowls.
- Cut out CNC files also available on www.blanco.co.uk for download.

Scope of supply

- Waste fitting with space-saving pipe
- two 3 1/2" InFino basket strainer

# Details



Top view







## Front view