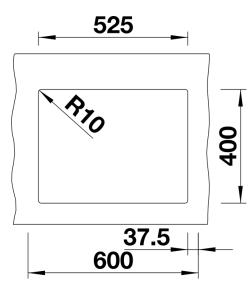

## Front view

# Colours

Available colours: anthracite alumetallic pearl grey white rock grey tartufo jasmine coffee black

SILGRANIT tartufo

- Cut out size: 525 x 400 x R10
- Please state hand of bowl
- Cut out information supplied with bowls.
- Cut out CNC files also available on www.blanco.co.uk for download.