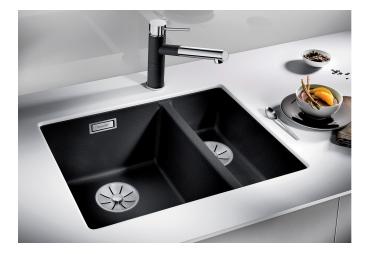

#### Benefits

- Maximum bowl size provided by the very best in production and mounting technology
- Undermount bowl for solid surface worktops
- Timelessly elegant, contoured bowl design
- Entire system for a wide variety of plans featuring large and small bowls
- Elegant and hygienic: the covered C-overflow and InFino strainer system

# Colours

Available colours: anthracite alumetallic pearl grey white rock grey tartufo jasmine coffee black

SILGRANIT tartufo

- Cut out size: 525 x 400 x R10
- Please state hand of bowl
- Cut out information supplied with bowls.
- Cut out CNC files also available on www.blanco.co.uk for download.