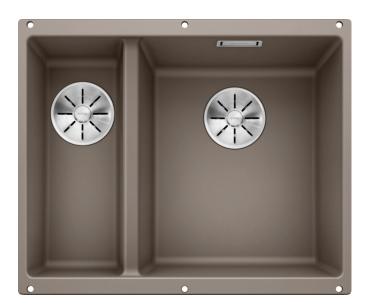

# Colours

Available colours: anthracite alumetallic pearl grey white rock grey tartufo jasmine coffee black

SILGRANIT tartufo

- Cut out size: 525 x 400 x R10
- Please state hand of bowl
- Cut out information supplied with bowls.
- Cut out CNC files also available on www.blanco.co.uk for download.