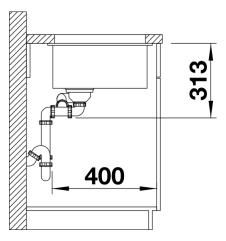

Item no. 523565

#### Benefits



- Maximum bowl size provided by the very best in production and mounting technology
- Undermount bowl for solid surface worktops
- Timelessly elegant, contoured bowl design
- Entire system for a wide variety of plans featuring large and small bowls
- Elegant and hygienic: the covered C-overflow and InFino strainer system

# Colours



Available colours: anthracite alumetallic pearl grey white rock grey tartufo jasmine coffee black

SILGRANIT tartufo

- Cut out size: 525 x 400 x R10
- Please state hand of bowl
- Cut out information supplied with bowls.
- Cut out CNC files also available on www.blanco.co.uk for download.

Scope of supply

- Waste fitting with space-saving pipe
- two 3 1/2" InFino basket strainer

# Details



Top view







## Front view