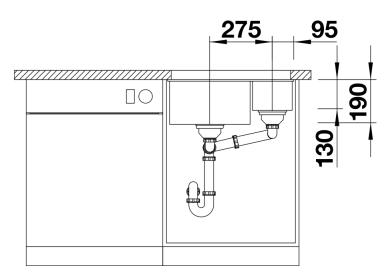

ts** 



- Maximum bowl size provided by the very best in production and mounting technology
- Undermount bowl for solid surface worktops
- Timelessly elegant, contoured bowl design
- Entire system for a wide variety of plans featuring large and small bowls
- Elegant and hygienic: the covered C-overflow and InFino strainer system

### Colours



SILGRANIT tartufo

Available colours: anthracite alumetallic pearl grey

rock grey tartufo jasmine

white

coffee black

# Planning information

- Cut out size: 525 x 400 x R10
- Please state hand of bowl
- Cut out information supplied with bowls.
- Cut out CNC files also available on www.blanco.co.uk for download.

## Scope of supply

- Waste fitting with space-saving pipe
- two 3 ½" InFino basket strainer

### **Details**



Top view



Cut-out



Front view



Side view