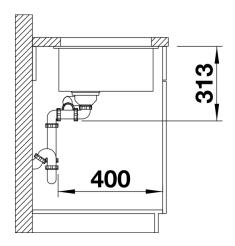

imum bowl size provided by the very best in production and mounting technology
- Undermount bowl for solid surface worktops
- Timelessly elegant, contoured bowl design
- Entire system for a wide variety of plans featuring large and small bowls
- Elegant and hygienic: the covered C-overflow and InFino strainer system

### Colours



SILGRANIT tartufo

Available colours: anthracite alumetallic pearl grey

rock grey tartufo jasmine

white

coffee black

# Planning information

- Cut out size: 525 x 400 x R10
- Please state hand of bowl
- Cut out information supplied with bowls.
- Cut out CNC files also available on www.blanco.co.uk for download.

## Scope of supply

- Waste fitting with space-saving pipe
- two 3 ½" InFino basket strainer

### **Details**



Top view



Cut-out



Front view



Side view