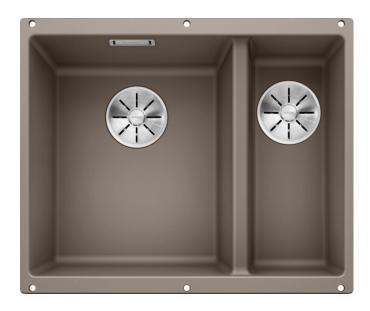

### Colours

SILGRANIT tartufo

Available colours: anthracite alumetallic pearl grey

rock grey tartufo jasmine

white

coffee black