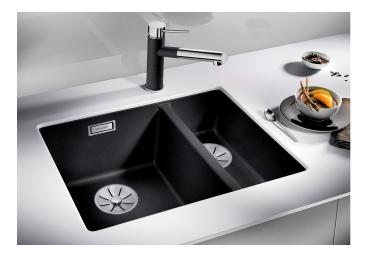

# Product information sheet SUBLINE 340/160-U

Item no. 523556

**Benefits** 

- Maximum bowl size provided by the very best in production and mounting technology
- Undermount bowl for solid surface worktops
- Timelessly elegant, contoured bowl design
- Entire system for a wide variety of plans featuring large and small bowls
- Elegant and hygienic: the covered C-overflow and InFino strainer system