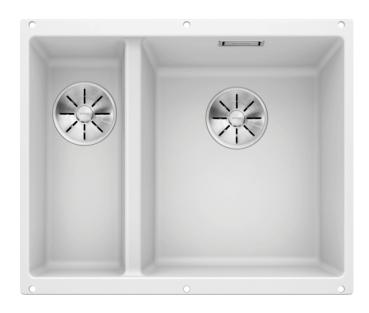

# Product information sheet SUBLINE 340/160-U

Item no. 523562

**Benefits** 

- Maximum bowl size provided by the very best in production and mounting technology
- Undermount bowl for solid surface worktops
- Timelessly elegant, contoured bowl design
- Entire system for a wide variety of plans featuring large and small bowls
- Elegant and hygienic: the covered C-overflow and InFino strainer system

### Colours

SILGRANIT white

Available colours: anthracite alumetallic

pearl grey white

rock grey tartufo

jasmine

coffee

black