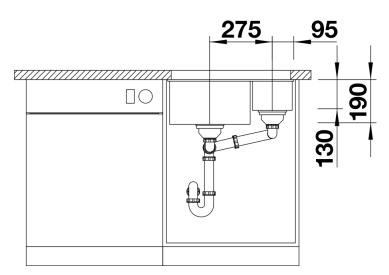

ts** 



- Maximum bowl size provided by the very best in production and mounting technology
- Undermount bowl for solid surface worktops
- Timelessly elegant, contoured bowl design
- Entire system for a wide variety of plans featuring large and small bowls
- Elegant and hygienic: the covered C-overflow and InFino strainer system

### Colours



SILGRANIT white

Available colours: anthracite alumetallic

pearl grey white

rock grey tartufo

jasmine

coffee

black

# Planning information

- Cut out size: 525 x 400 x R10
- Please state hand of bowl
- Cut out information supplied with bowls.
- Cut out CNC files also available on www.blanco.co.uk for download.

## Scope of supply

- Waste fitting with space-saving pipe
- two 3 ½" InFino basket strainer

### **Details**



Top view



Cut-out



Front view



Side view