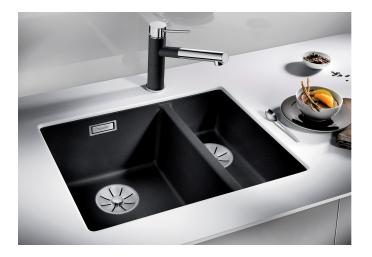

# Product information sheet SUBLINE 340/160-U

Item no. 523562

**Benefits** 

- Maximum bowl size provided by the very best in production and mounting technology
- Undermount bowl for solid surface worktops
- Timelessly elegant, contoured bowl design
- Entire system for a wide variety of plans featuring large and small bowls
- Elegant and hygienic: the covered C-overflow and InFino strainer system

### Colours

SILGRANIT white

Available colours: anthracite alumetallic

pearl grey white

rock grey tartufo

jasmine

coffee

black