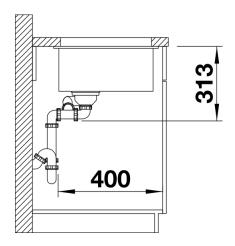

imum bowl size provided by the very best in production and mounting technology
- Undermount bowl for solid surface worktops
- Timelessly elegant, contoured bowl design
- Entire system for a wide variety of plans featuring large and small bowls
- Elegant and hygienic: the covered C-overflow and InFino strainer system

### Colours



SILGRANIT white

Available colours: anthracite alumetallic

pearl grey white

rock grey tartufo

jasmine

coffee

black

# Planning information

- Cut out size: 525 x 400 x R10
- Please state hand of bowl
- Cut out information supplied with bowls.
- Cut out CNC files also available on www.blanco.co.uk for download.

## Scope of supply

- Waste fitting with space-saving pipe
- two 3 ½" InFino basket strainer

### **Details**



Top view



Cut-out



Front view



Side view