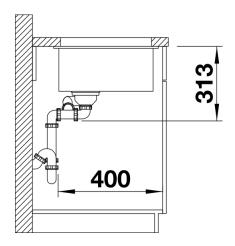

imum bowl size provided by the very best in production and mounting technology
- Undermount bowl for solid surface worktops
- Timelessly elegant, contoured bowl design
- Entire system for a wide variety of plans featuring large and small bowls
- Elegant and hygienic: the covered C-overflow and InFino strainer system

### Colours



SILGRANIT white

Available colours: anthracite alumetallic

rock grey tartufo jasmine

white

pearl grey

coffee

black

# Planning information

- Cut out size: 525 x 400 x R10
- Please state hand of bowl
- Cut out information supplied with bowls.
- Cut out CNC files also available on www.blanco.co.uk for download.

## Scope of supply

- Waste fitting with space-saving pipe
- two 3 ½" InFino basket strainer

### **Details**



Top view



Cut-out



Front view



Side view