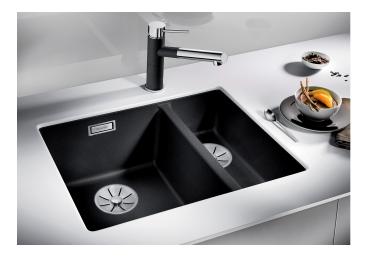

# Product information sheet SUBLINE 340/160-U

Item no. 523552

**Benefits** 

- Maximum bowl size provided by the very best in production and mounting technology
- Undermount bowl for solid surface worktops
- Timelessly elegant, contoured bowl design
- Entire system for a wide variety of plans featuring large and small bowls
- Elegant and hygienic: the covered C-overflow and InFino strainer system

### Colours

SILGRANIT white

Available colours: anthracite alumetallic

rock grey tartufo jasmine

white

pearl grey

coffee

black