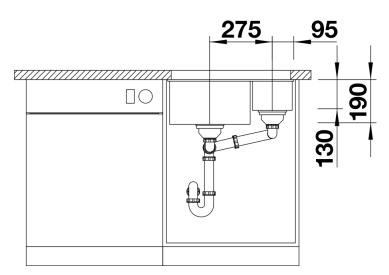

ts** 



- Maximum bowl size provided by the very best in production and mounting technology
- Undermount bowl for solid surface worktops
- Timelessly elegant, contoured bowl design
- Entire system for a wide variety of plans featuring large and small bowls
- Elegant and hygienic: the covered C-overflow and InFino strainer system

### Colours



SILGRANIT white

Available colours: anthracite alumetallic

rock grey tartufo jasmine

white

pearl grey

coffee

black

# Planning information

- Cut out size: 525 x 400 x R10
- Please state hand of bowl
- Cut out information supplied with bowls.
- Cut out CNC files also available on www.blanco.co.uk for download.

## Scope of supply

- Waste fitting with space-saving pipe
- two 3 ½" InFino basket strainer

### **Details**



Top view



Cut-out



Front view



Side view