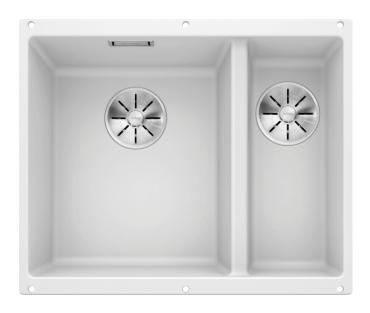

# Product information sheet SUBLINE 340/160-U

Item no. 523552

**Benefits** 

- Maximum bowl size provided by the very best in production and mounting technology
- Undermount bowl for solid surface worktops
- Timelessly elegant, contoured bowl design
- Entire system for a wide variety of plans featuring large and small bowls
- Elegant and hygienic: the covered C-overflow and InFino strainer system

### Colours

SILGRANIT white

Available colours: anthracite alumetallic

rock grey tartufo jasmine

white

pearl grey

coffee

black