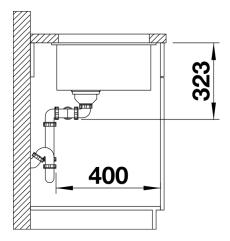

# Planning information

- Cut out size: 725 x 400 x R10
- Universal handing
- Cut out information supplied with bowls.
- Cut out CNC files also available on www.blanco.co.uk for download.

### **Details**

Top view

Cut-out

Front view

Side view