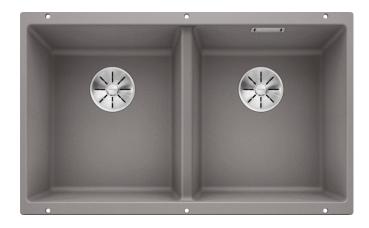

# Product information sheet SUBLINE 350/350-U

Item no. 523576

**Benefits** 

- Maximum bowl size provided by the very best in production and mounting technology
- Undermount bowl for solid surface worktops
- Timelessly elegant, contoured bowl design
- Entire system for a wide variety of plans featuring large and small bowls
- Elegant and hygienic: the covered C-overflow and InFino strainer system

### Colours

SILGRANIT alumetallic

Available colours: alumetallic pearl grey rock grey anthracite white

tartufo jasmine coffee black