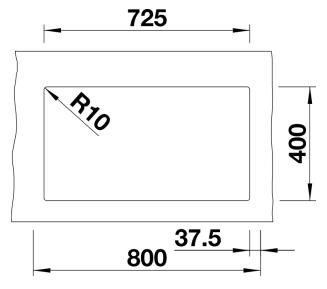

# Planning information

- Cut out size: 725 x 400 x R10
- Universal handing
- Cut out information supplied with bowls.
- Cut out CNC files also available on www.blanco.co.uk for download.

### **Details**

Top view

Cut-out

Front view

Side view