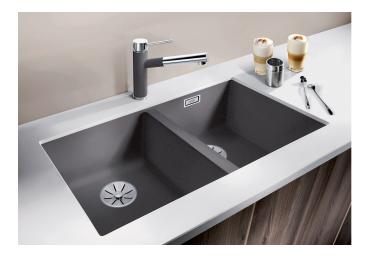

# Product information sheet SUBLINE 350/350-U

Item no. 523576

**Benefits** 

- Maximum bowl size provided by the very best in production and mounting technology
- Undermount bowl for solid surface worktops
- Timelessly elegant, contoured bowl design
- Entire system for a wide variety of plans featuring large and small bowls
- Elegant and hygienic: the covered C-overflow and InFino strainer system

### Colours

SILGRANIT alumetallic

Available colours: alumetallic pearl grey rock grey anthracite white

tartufo jasmine coffee black