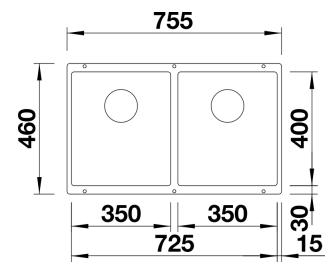

# Planning information

- Cut out size: 725 x 400 x R10
- Universal handing
- Cut out information supplied with bowls.
- Cut out CNC files also available on www.blanco.co.uk for download.

### **Details**

Top view

Cut-out

Front view

Side view