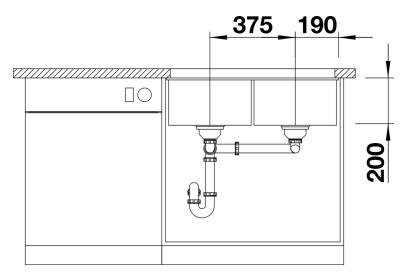

# Planning information

- Cut out size: 725 x 400 x R10
- Universal handing
- Cut out information supplied with bowls.
- Cut out CNC files also available on www.blanco.co.uk for download.

### **Details**

Top view

Cut-out

Front view

Side view