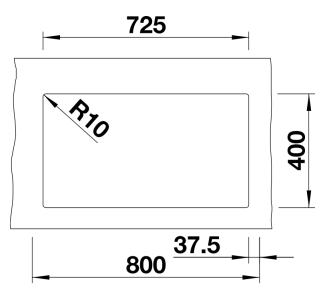

### Colours

SILGRANIT anthracite

Available colours: alumetallic pearl grey rock grey anthracite white tartufo jasmine coffee black

- Cut out size: 725 x 400 x R10
- Universal handing
- Cut out information supplied with bowls.
- Cut out CNC files also available on www.blanco.co.uk for download.

### Details

Top view

Cut-out