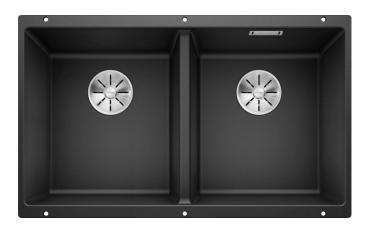

#### Benefits

- Maximum bowl size provided by the very best in production and mounting technology
- Undermount bowl for solid surface worktops
- Timelessly elegant, contoured bowl design
- Entire system for a wide variety of plans featuring large and small bowls
- Elegant and hygienic: the covered C-overflow and InFino strainer system

Scope of supply

- Waste fitting with space-saving pipe
- two 3 1/2" InFino basket strainer