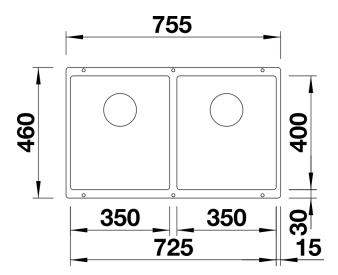

### Colours

SILGRANIT anthracite

Available colours: alumetallic pearl grey rock grey anthracite white tartufo jasmine coffee black

- Cut out size: 725 x 400 x R10
- Universal handing
- Cut out information supplied with bowls.
- Cut out CNC files also available on www.blanco.co.uk for download.

### Details

Top view

Cut-out