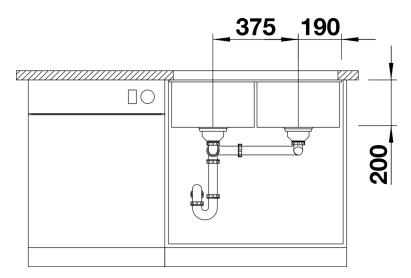

350/350-U

Item no. 523574

#### Benefits



- Maximum bowl size provided by the very best in production and mounting technology
- Undermount bowl for solid surface worktops
- Timelessly elegant, contoured bowl design
- Entire system for a wide variety of plans featuring large and small bowls
- Elegant and hygienic: the covered C-overflow and InFino strainer system

### Colours



SILGRANIT anthracite

Available colours: alumetallic pearl grey rock grey anthracite white tartufo jasmine coffee black

- Cut out size: 725 x 400 x R10
- Universal handing
- Cut out information supplied with bowls.
- Cut out CNC files also available on www.blanco.co.uk for download.

Scope of supply

- Waste fitting with space-saving pipe
- two 3 1/2" InFino basket strainer

### Details



Top view



Cut-out



## Front view



Side view