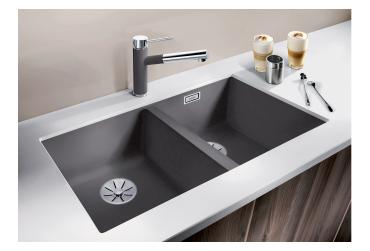

#### Benefits

- Maximum bowl size provided by the very best in production and mounting technology
- Undermount bowl for solid surface worktops
- Timelessly elegant, contoured bowl design
- Entire system for a wide variety of plans featuring large and small bowls
- Elegant and hygienic: the covered C-overflow and InFino strainer system

### Colours

SILGRANIT anthracite

Available colours: alumetallic pearl grey rock grey anthracite white tartufo jasmine coffee black

- Cut out size: 725 x 400 x R10
- Universal handing
- Cut out information supplied with bowls.
- Cut out CNC files also available on www.blanco.co.uk for download.