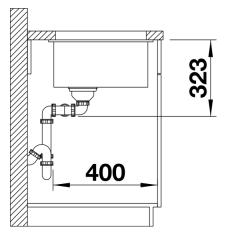

no. 523574

#### Benefits



- Maximum bowl size provided by the very best in production and mounting technology
- Undermount bowl for solid surface worktops
- Timelessly elegant, contoured bowl design
- Entire system for a wide variety of plans featuring large and small bowls
- Elegant and hygienic: the covered C-overflow and InFino strainer system

### Colours



SILGRANIT anthracite

Available colours: alumetallic pearl grey rock grey anthracite white tartufo jasmine coffee black

- Cut out size: 725 x 400 x R10
- Universal handing
- Cut out information supplied with bowls.
- Cut out CNC files also available on www.blanco.co.uk for download.

Scope of supply

- Waste fitting with space-saving pipe
- two 3 1/2" InFino basket strainer

### Details



Top view



Cut-out



## Front view



Side view