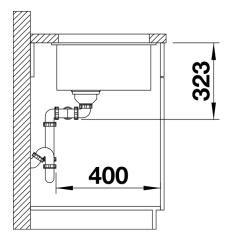

- Maximum bowl size provided by the very best in production and mounting technology
- Undermount bowl for solid surface worktops
- Timelessly elegant, contoured bowl design
- Entire system for a wide variety of plans featuring large and small bowls
- Elegant and hygienic: the covered C-overflow and InFino strainer system

### Colours



SILGRANIT black

Available colours: alumetallic pearl grey

rock grey anthracite

white

tartufo

jasmine

coffee

black

# Planning information

- Cut out size: 725 x 400 x R10
- Universal handing
- Cut out information supplied with bowls.
- Cut out CNC files also available on www.blanco.co.uk for download.

## Scope of supply

- Waste fitting with space-saving pipe
- two 3 ½" InFino basket strainer

### **Details**



Top view



Cut-out



Front view



Side view