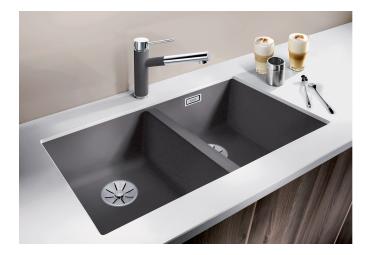

# Product information sheet SUBLINE 350/350-U

Item no. 525987

**Benefits** 

- Maximum bowl size provided by the very best in production and mounting technology
- Undermount bowl for solid surface worktops
- Timelessly elegant, contoured bowl design
- Entire system for a wide variety of plans featuring large and small bowls
- Elegant and hygienic: the covered C-overflow and InFino strainer system

### Colours

SILGRANIT black

Available colours: alumetallic pearl grey

rock grey anthracite

white

tartufo

jasmine

coffee

black