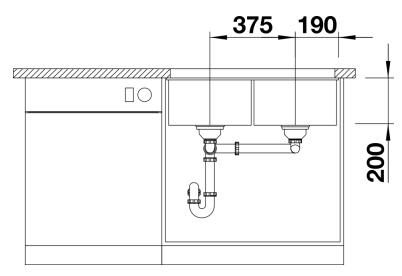

*Benefits** 



- Maximum bowl size provided by the very best in production and mounting technology
- Undermount bowl for solid surface worktops
- Timelessly elegant, contoured bowl design
- Entire system for a wide variety of plans featuring large and small bowls
- Elegant and hygienic: the covered C-overflow and InFino strainer system

### Colours



SILGRANIT black

Available colours: alumetallic pearl grey

rock grey anthracite

white

tartufo

jasmine

coffee

black

# Planning information

- Cut out size: 725 x 400 x R10
- Universal handing
- Cut out information supplied with bowls.
- Cut out CNC files also available on www.blanco.co.uk for download.

## Scope of supply

- Waste fitting with space-saving pipe
- two 3 ½" InFino basket strainer

### **Details**



Top view



Cut-out



Front view



Side view