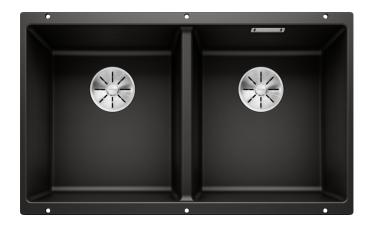

# Product information sheet SUBLINE 350/350-U

Item no. 525987

**Benefits** 

- Maximum bowl size provided by the very best in production and mounting technology
- Undermount bowl for solid surface worktops
- Timelessly elegant, contoured bowl design
- Entire system for a wide variety of plans featuring large and small bowls
- Elegant and hygienic: the covered C-overflow and InFino strainer system

### Colours

SILGRANIT black

Available colours: alumetallic pearl grey

rock grey anthracite

white

tartufo

jasmine

coffee

black