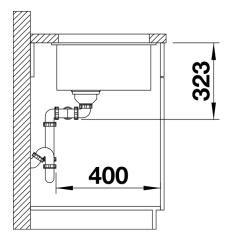

## Scope of supply

- Waste fitting with space-saving pipe
- two 3 ½" InFino basket strainer

### **Details**

Top view

Cut-out

Front view

Side view