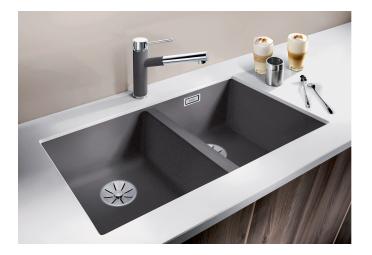

# Product information sheet SUBLINE 350/350-U

Item no. 523583

**Benefits** 

- Maximum bowl size provided by the very best in production and mounting technology
- Undermount bowl for solid surface worktops
- Timelessly elegant, contoured bowl design
- Entire system for a wide variety of plans featuring large and small bowls
- Elegant and hygienic: the covered C-overflow and InFino strainer system

### Colours

SILGRANIT coffee

Available colours: alumetallic pearl grey rock grey anthracite

white tartufo jasmine coffee black