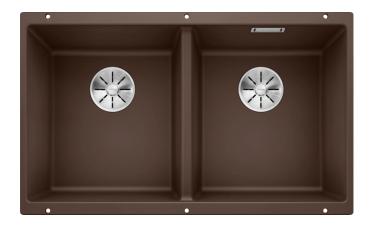

# Product information sheet SUBLINE 350/350-U

Item no. 523583

**Benefits** 

- Maximum bowl size provided by the very best in production and mounting technology
- Undermount bowl for solid surface worktops
- Timelessly elegant, contoured bowl design
- Entire system for a wide variety of plans featuring large and small bowls
- Elegant and hygienic: the covered C-overflow and InFino strainer system

### Colours

SILGRANIT coffee

Available colours: alumetallic pearl grey rock grey anthracite

white tartufo jasmine coffee black