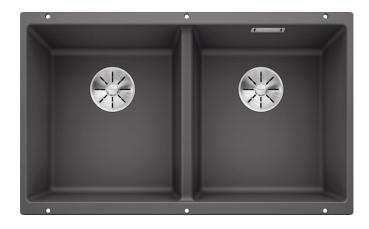

# Product information sheet SUBLINE 350/350-U

Item no. 523575

**Benefits** 

- Maximum bowl size provided by the very best in production and mounting technology
- Undermount bowl for solid surface worktops
- Timelessly elegant, contoured bowl design
- Entire system for a wide variety of plans featuring large and small bowls
- Elegant and hygienic: the covered C-overflow and InFino strainer system

## Scope of supply

- Waste fitting with space-saving pipe
- two 3 ½" InFino basket strainer