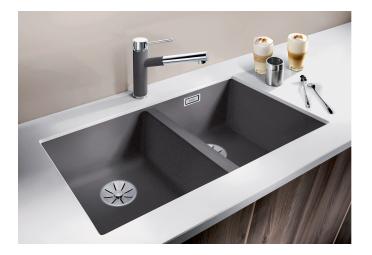

# Product information sheet SUBLINE 350/350-U

Item no. 523575

**Benefits** 

- Maximum bowl size provided by the very best in production and mounting technology
- Undermount bowl for solid surface worktops
- Timelessly elegant, contoured bowl design
- Entire system for a wide variety of plans featuring large and small bowls
- Elegant and hygienic: the covered C-overflow and InFino strainer system

### Colours

SILGRANIT rock grey

Available colours: alumetallic pearl grey rock grey anthracite white tartufo

jasmine coffee

black