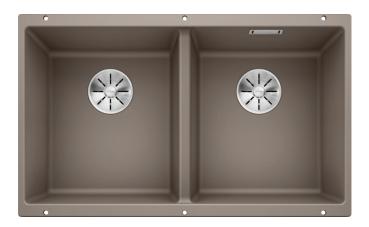

### Colours

SILGRANIT tartufo

Available colours: alumetallic pearl grey rock grey anthracite white tartufo jasmine coffee black

- Cut out size: 725 x 400 x R10
- Universal handing
- Cut out information supplied with bowls.
- Cut out CNC files also available on www.blanco.co.uk for download.