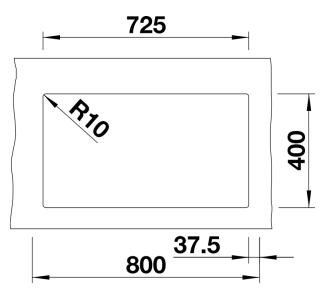

### Colours

SILGRANIT tartufo

Available colours: alumetallic pearl grey rock grey anthracite white tartufo jasmine coffee black

- Cut out size: 725 x 400 x R10
- Universal handing
- Cut out information supplied with bowls.
- Cut out CNC files also available on www.blanco.co.uk for download.

### Details

Top view

Cut-out