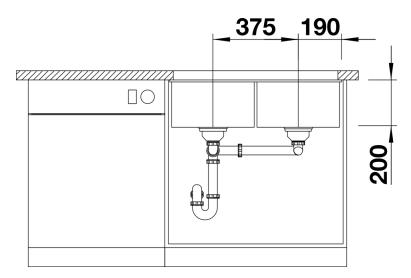

INE 350/350-U

Item no. 523581

#### Benefits



- Maximum bowl size provided by the very best in production and mounting technology
- Undermount bowl for solid surface worktops
- Timelessly elegant, contoured bowl design
- Entire system for a wide variety of plans featuring large and small bowls
- Elegant and hygienic: the covered C-overflow and InFino strainer system

### Colours



SILGRANIT tartufo

Available colours: alumetallic pearl grey rock grey anthracite white tartufo jasmine coffee black

- Cut out size: 725 x 400 x R10
- Universal handing
- Cut out information supplied with bowls.
- Cut out CNC files also available on www.blanco.co.uk for download.

Scope of supply

- Waste fitting with space-saving pipe
- two 3 1/2" InFino basket strainer

### Details



Top view



Cut-out



## Front view



Side view