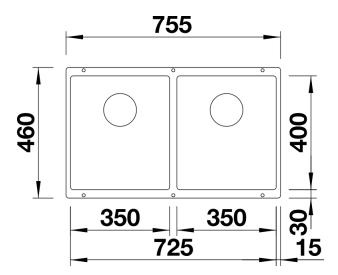

### Colours

SILGRANIT tartufo

Available colours: alumetallic pearl grey rock grey anthracite white tartufo jasmine coffee black

- Cut out size: 725 x 400 x R10
- Universal handing
- Cut out information supplied with bowls.
- Cut out CNC files also available on www.blanco.co.uk for download.

### Details

Top view

Cut-out