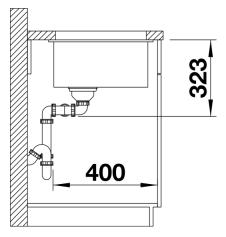

em no. 523581

#### Benefits



- Maximum bowl size provided by the very best in production and mounting technology
- Undermount bowl for solid surface worktops
- Timelessly elegant, contoured bowl design
- Entire system for a wide variety of plans featuring large and small bowls
- Elegant and hygienic: the covered C-overflow and InFino strainer system

### Colours



SILGRANIT tartufo

Available colours: alumetallic pearl grey rock grey anthracite white tartufo jasmine coffee black

- Cut out size: 725 x 400 x R10
- Universal handing
- Cut out information supplied with bowls.
- Cut out CNC files also available on www.blanco.co.uk for download.

Scope of supply

- Waste fitting with space-saving pipe
- two 3 1/2" InFino basket strainer

### Details



Top view



Cut-out



## Front view



Side view