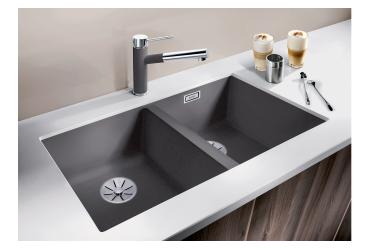

#### Benefits

- Maximum bowl size provided by the very best in production and mounting technology
- Undermount bowl for solid surface worktops
- Timelessly elegant, contoured bowl design
- Entire system for a wide variety of plans featuring large and small bowls
- Elegant and hygienic: the covered C-overflow and InFino strainer system

### Colours

SILGRANIT tartufo

Available colours: alumetallic pearl grey rock grey anthracite white tartufo jasmine coffee black

- Cut out size: 725 x 400 x R10
- Universal handing
- Cut out information supplied with bowls.
- Cut out CNC files also available on www.blanco.co.uk for download.