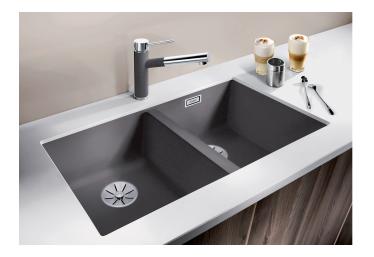

#### **Benefits**

- Maximum bowl size provided by the very best in production and mounting technology
- Undermount bowl for solid surface worktops
- Timelessly elegant, contoured bowl design
- Entire system for a wide variety of plans featuring large and small bowls
- Elegant and hygienic: the covered C-overflow and InFino strainer system

### Colours

SILGRANIT white

Available colours: alumetallic pearl grey

rock grey

anthracite

white

tartufo

jasmine coffee