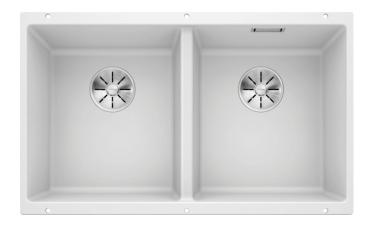

### Colours

SILGRANIT white

Available colours: alumetallic pearl grey

rock grey

anthracite

white

tartufo

jasmine coffee

### Scope of supply

- Waste fitting with space-saving pipe
- two 3 ½" InFino basket strainer