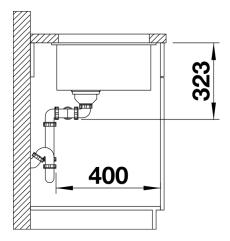

um bowl size provided by the very best in production and mounting technology
- Undermount bowl for solid surface worktops
- Timelessly elegant, contoured bowl design
- Entire system for a wide variety of plans featuring large and small bowls
- Elegant and hygienic: the covered C-overflow and InFino strainer system

### Colours



SILGRANIT white

Available colours: alumetallic pearl grey

rock grey

anthracite

white

tartufo

jasmine coffee

001100

black

# Planning information

- Cut out size: 725 x 400 x R10
- Universal handing
- Cut out information supplied with bowls.
- Cut out CNC files also available on www.blanco.co.uk for download.

### Scope of supply

- Waste fitting with space-saving pipe
- two 3 ½" InFino basket strainer

### **Details**



Top view



Cut-out



Front view



Side view