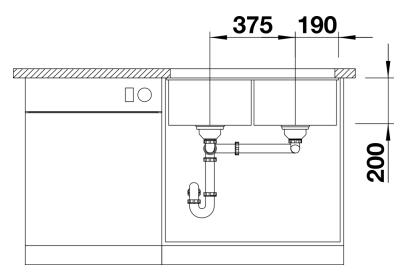

s**



- Maximum bowl size provided by the very best in production and mounting technology
- Undermount bowl for solid surface worktops
- Timelessly elegant, contoured bowl design
- Entire system for a wide variety of plans featuring large and small bowls
- Elegant and hygienic: the covered C-overflow and InFino strainer system

### Colours



SILGRANIT white

Available colours: alumetallic pearl grey

rock grey

anthracite

white

tartufo

jasmine coffee

001100

black

# Planning information

- Cut out size: 725 x 400 x R10
- Universal handing
- Cut out information supplied with bowls.
- Cut out CNC files also available on www.blanco.co.uk for download.

### Scope of supply

- Waste fitting with space-saving pipe
- two 3 ½" InFino basket strainer

### **Details**



Top view



Cut-out



Front view



Side view