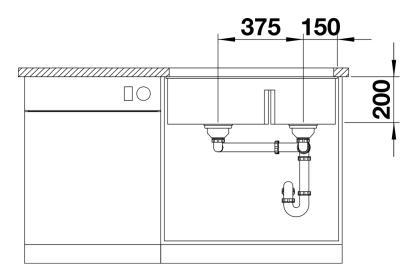

# Product information sheet SUBLINE 430/270-U

Item no. 523151

### Benefits



- Maximum bowl size provided by the very best in production and mounting technology
- Undermount bowl for solid surface worktops
- Timelessly elegant, contoured bowl design
- Entire system for a wide variety of plans featuring large and small bowls
- Elegant and hygienic: the covered C-overflow and InFino strainer system

#### Colours



SILGRANIT anthracite

Available colours: anthracite rock grey coffee alumetallic pearl grey white jasmine tartufo black

- Cut out: 725 x 400 x R10
- Left hand bowl only

Scope of supply

- Waste fitting with space-saving pipe
- two 3 1/2" InFino basket strainers

#### Details







Cut-out



## Front view



Side view