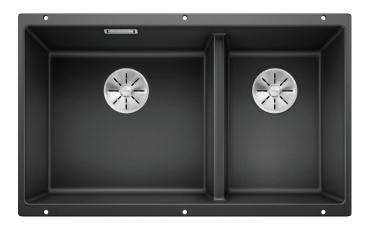

#### Colours

SILGRANIT anthracite

Available colours: anthracite rock grey coffee alumetallic pearl grey white jasmine tartufo black

- Cut out: 725 x 400 x R10
- Left hand bowl only

Scope of supply

- Waste fitting with space-saving pipe
- two 3 1/2" InFino basket strainers