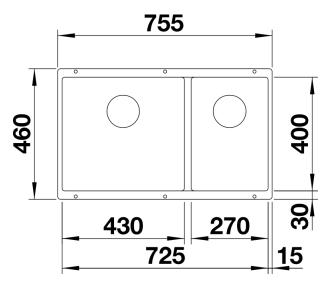

# Product information sheet SUBLINE 430/270-U

Item no. 523151

### Benefits



- Maximum bowl size provided by the very best in production and mounting technology
- Undermount bowl for solid surface worktops
- Timelessly elegant, contoured bowl design
- Entire system for a wide variety of plans featuring large and small bowls
- Elegant and hygienic: the covered C-overflow and InFino strainer system

#### Colours



SILGRANIT anthracite

Available colours: anthracite rock grey coffee alumetallic pearl grey white jasmine tartufo black

- Cut out: 725 x 400 x R10
- Left hand bowl only

Scope of supply

- Waste fitting with space-saving pipe
- two 3 1/2" InFino basket strainers

#### Details







Cut-out



## Front view



Side view