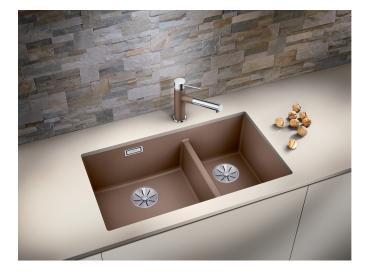

### Benefits

- Maximum bowl size provided by the very best in production and mounting technology
- Undermount bowl for solid surface worktops
- Timelessly elegant, contoured bowl design
- Entire system for a wide variety of plans featuring large and small bowls
- Elegant and hygienic: the covered C-overflow and InFino strainer system

#### Colours

SILGRANIT anthracite

Available colours: anthracite rock grey coffee alumetallic pearl grey white jasmine tartufo black

- Cut out: 725 x 400 x R10
- Left hand bowl only

Scope of supply

- Waste fitting with space-saving pipe
- two 3 1/2" InFino basket strainers