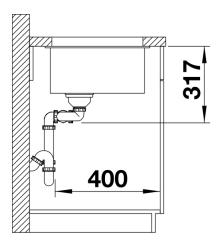

# Product information sheet SUBLINE 430/270-U

Item no. 523151

### Benefits



- Maximum bowl size provided by the very best in production and mounting technology
- Undermount bowl for solid surface worktops
- Timelessly elegant, contoured bowl design
- Entire system for a wide variety of plans featuring large and small bowls
- Elegant and hygienic: the covered C-overflow and InFino strainer system

#### Colours



SILGRANIT anthracite

Available colours: anthracite rock grey coffee alumetallic pearl grey white jasmine tartufo black

- Cut out: 725 x 400 x R10
- Left hand bowl only

Scope of supply

- Waste fitting with space-saving pipe
- two 3 1/2" InFino basket strainers

#### Details







Cut-out



## Front view



Side view