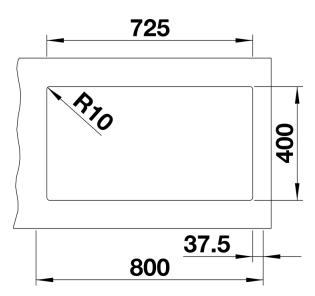

# Product information sheet SUBLINE 430/270-U

Item no. 523151

### Benefits



- Maximum bowl size provided by the very best in production and mounting technology
- Undermount bowl for solid surface worktops
- Timelessly elegant, contoured bowl design
- Entire system for a wide variety of plans featuring large and small bowls
- Elegant and hygienic: the covered C-overflow and InFino strainer system

#### Colours



SILGRANIT anthracite

Available colours: anthracite rock grey coffee alumetallic pearl grey white jasmine tartufo black

- Cut out: 725 x 400 x R10
- Left hand bowl only

Scope of supply

- Waste fitting with space-saving pipe
- two 3 1/2" InFino basket strainers

#### Details







Cut-out



## Front view



Side view