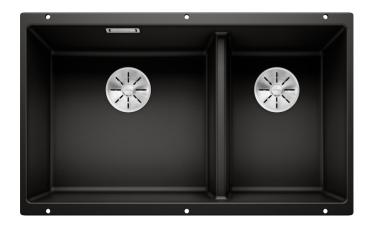

### Colours

SILGRANIT black

Available colours:
anthracite
rock grey
coffee
alumetallic
pearl grey
white
jasmine
tartufo
black