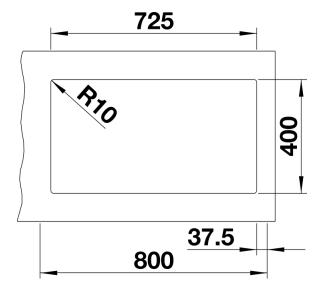

# Planning information

- Cut out: 725 x 400 x R10
- Left hand bowl only

### Details

Top view

Cut-out

Front view

Side view