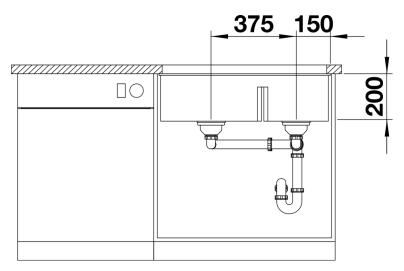

# Planning information

- Cut out: 725 x 400 x R10
- Left hand bowl only

### Details

Top view

Cut-out

Front view

Side view