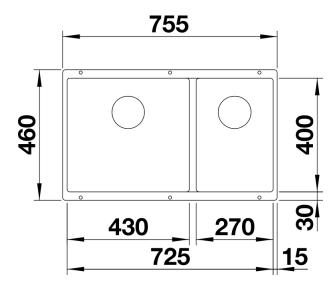

# Planning information

- Cut out: 725 x 400 x R10
- Left hand bowl only

### Details

Top view

Cut-out

Front view

Side view