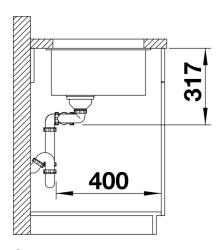

# Planning information

- Cut out: 725 x 400 x R10
- Left hand bowl only

### Details

Top view

Cut-out

Front view

Side view