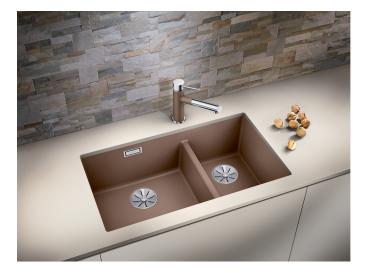

### Colours

SILGRANIT black

Available colours:
anthracite
rock grey
coffee
alumetallic
pearl grey
white
jasmine
tartufo
black