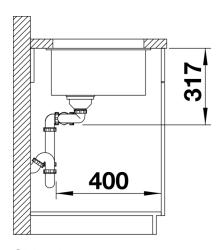

# Product information sheet SUBLINE 430/270-U

Item no. 523156

**Benefits** 



- Maximum bowl size provided by the very best in production and mounting technology
- Undermount bowl for solid surface worktops
- Timelessly elegant, contoured bowl design
- Entire system for a wide variety of plans featuring large and small bowls
- Elegant and hygienic: the covered C-overflow and InFino strainer system

### Colours



SILGRANIT jasmine

Available colours:
anthracite
rock grey
coffee
alumetallic
pearl grey
white
jasmine
tartufo
black

# Planning information

- Cut out: 725 x 400 x R10
- Left hand bowl only

# Scope of supply

- Waste fitting with space-saving pipe
- two 3 1/2" InFino basket strainers

### Details



Top view



Cut-out



Front view



Side view