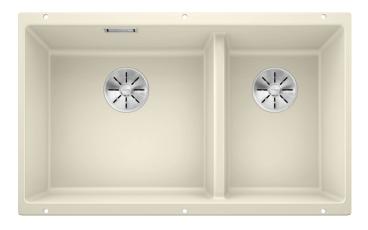

### Colours

SILGRANIT jasmine

Available colours:
anthracite
rock grey
coffee
alumetallic
pearl grey
white
jasmine
tartufo
black