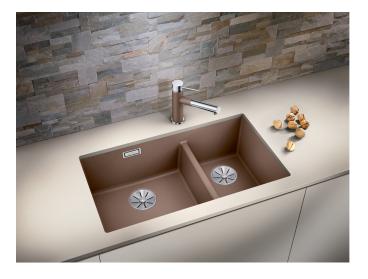

# Product information sheet SUBLINE 430/270-U

Item no. 523156

**Benefits** 

- Maximum bowl size provided by the very best in production and mounting technology
- Undermount bowl for solid surface worktops
- Timelessly elegant, contoured bowl design
- Entire system for a wide variety of plans featuring large and small bowls
- Elegant and hygienic: the covered C-overflow and InFino strainer system

### Colours

SILGRANIT jasmine

Available colours:
anthracite
rock grey
coffee
alumetallic
pearl grey
white
jasmine
tartufo
black