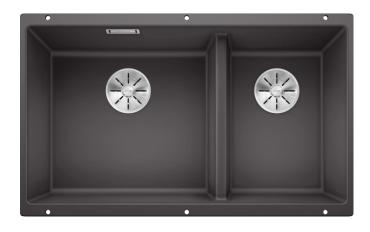

### Colours

SILGRANIT rock grey

Available colours:
anthracite
rock grey
coffee
alumetallic
pearl grey
white
jasmine
tartufo
black