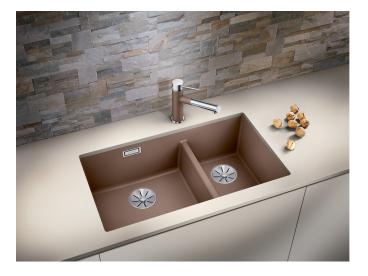

# Product information sheet SUBLINE 430/270-U

Item no. 523152

**Benefits** 

- Maximum bowl size provided by the very best in production and mounting technology
- Undermount bowl for solid surface worktops
- Timelessly elegant, contoured bowl design
- Entire system for a wide variety of plans featuring large and small bowls
- Elegant and hygienic: the covered C-overflow and InFino strainer system

### Colours

SILGRANIT rock grey

Available colours:
anthracite
rock grey
coffee
alumetallic
pearl grey
white
jasmine
tartufo
black