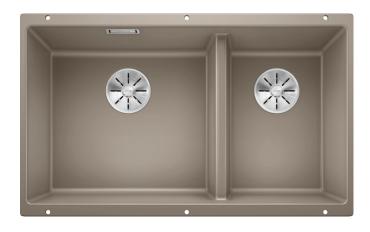

# Product information sheet SUBLINE 430/270-U

Item no. 523158

**Benefits** 

- Maximum bowl size provided by the very best in production and mounting technology
- Undermount bowl for solid surface worktops
- Timelessly elegant, contoured bowl design
- Entire system for a wide variety of plans featuring large and small bowls
- Elegant and hygienic: the covered C-overflow and InFino strainer system

### Colours

SILGRANIT tartufo

Available colours:
anthracite
rock grey
coffee
alumetallic
pearl grey
white
jasmine
tartufo
black