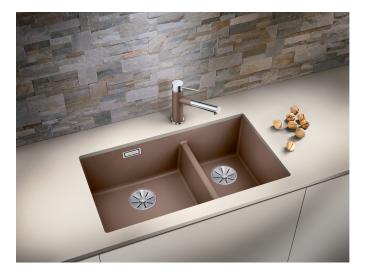

# Product information sheet SUBLINE 430/270-U

Item no. 523158

**Benefits** 

- Maximum bowl size provided by the very best in production and mounting technology
- Undermount bowl for solid surface worktops
- Timelessly elegant, contoured bowl design
- Entire system for a wide variety of plans featuring large and small bowls
- Elegant and hygienic: the covered C-overflow and InFino strainer system

### Colours

SILGRANIT tartufo

Available colours:
anthracite
rock grey
coffee
alumetallic
pearl grey
white
jasmine
tartufo
black