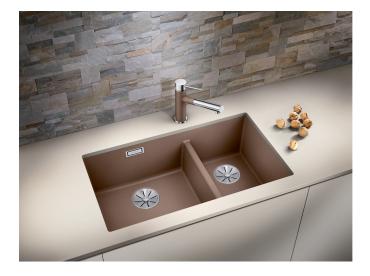

### Colours

SILGRANIT white

Available colours:
anthracite
rock grey
coffee
alumetallic
pearl grey
white
jasmine
tartufo
black