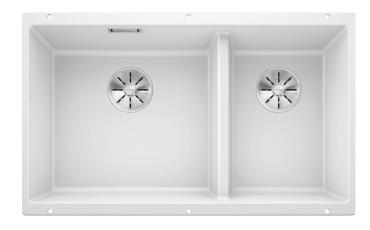

### Colours

SILGRANIT white

Available colours:
anthracite
rock grey
coffee
alumetallic
pearl grey
white
jasmine
tartufo
black