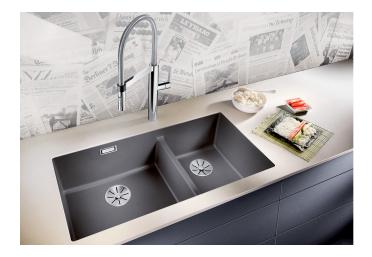

## Product information sheet SUBLINE 480/320-U

Item no. 523584

**Benefits** 

- Maximum bowl size provided by the very best in production and mounting technology
- Undermount bowl for solid surface worktops
- Timelessly elegant, contoured bowl design
- Entire system for a wide variety of plans featuring large and small bowls
- Elegant and hygienic: the covered C-overflow and InFino strainer system

#### Colours

SILGRANIT anthracite

Available colours:

rock grey anthracite pearl grey jasmine alumetallic white tartufo coffee black