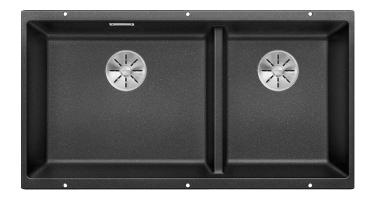

## Product information sheet SUBLINE 480/320-U

Item no. 523584

**Benefits** 



- Maximum bowl size provided by the very best in production and mounting technology
- Undermount bowl for solid surface worktops
- Timelessly elegant, contoured bowl design
- Entire system for a wide variety of plans featuring large and small bowls
- Elegant and hygienic: the covered C-overflow and InFino strainer system

#### Colours



SILGRANIT anthracite

Available colours:

rock grey anthracite pearl grey jasmine alumetallic white tartufo coffee black

## Planning information

- Cut out size: 825 x 400 x R10
- Left hand bowl only
- Cut out information supplied with bowls.
- Cut out CNC files also available on www.blanco.co.uk for download.

## Scope of supply

- Waste fitting with space-saving pipe
- two 3 ½" InFino basket strainer

#### **Details**





## Cut-out



## Front view



# Side view