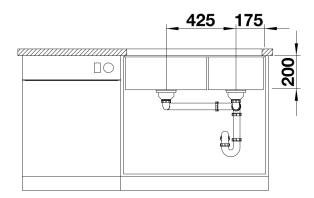

**Benefits** 



- Maximum bowl size provided by the very best in production and mounting technology
- Undermount bowl for solid surface worktops
- Timelessly elegant, contoured bowl design
- Entire system for a wide variety of plans featuring large and small bowls
- Elegant and hygienic: the covered C-overflow and InFino strainer system

#### Colours



SILGRANIT anthracite

Available colours:

rock grey anthracite pearl grey jasmine alumetallic white tartufo coffee black

## Planning information

- Cut out size: 825 x 400 x R10
- Left hand bowl only
- Cut out information supplied with bowls.
- Cut out CNC files also available on www.blanco.co.uk for download.

## Scope of supply

- Waste fitting with space-saving pipe
- two 3 ½" InFino basket strainer

#### **Details**





## Cut-out



## Front view



# Side view