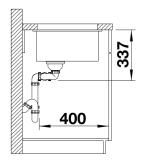

- Maximum bowl size provided by the very best in production and mounting technology
- Undermount bowl for solid surface worktops
- Timelessly elegant, contoured bowl design
- Entire system for a wide variety of plans featuring large and small bowls
- Elegant and hygienic: the covered C-overflow and InFino strainer system

#### Colours



SILGRANIT anthracite

Available colours:

rock grey anthracite pearl grey jasmine alumetallic white tartufo coffee black

## Planning information

- Cut out size: 825 x 400 x R10
- Left hand bowl only
- Cut out information supplied with bowls.
- Cut out CNC files also available on www.blanco.co.uk for download.

## Scope of supply

- Waste fitting with space-saving pipe
- two 3 ½" InFino basket strainer

#### **Details**





## Cut-out



## Front view



# Side view