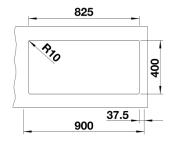

## Planning information

- Cut out size: 825 x 400 x R10
- Left hand bowl only
- Cut out information supplied with bowls.
- Cut out CNC files also available on www.blanco.co.uk for download.

## Cut-out