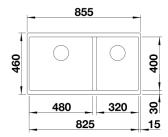

Item no. 523584

**Benefits** 



- Maximum bowl size provided by the very best in production and mounting technology
- Undermount bowl for solid surface worktops
- Timelessly elegant, contoured bowl design
- Entire system for a wide variety of plans featuring large and small bowls
- Elegant and hygienic: the covered C-overflow and InFino strainer system

#### Colours



SILGRANIT anthracite

Available colours:

rock grey anthracite pearl grey jasmine alumetallic white tartufo coffee black

## Planning information

- Cut out size: 825 x 400 x R10
- Left hand bowl only
- Cut out information supplied with bowls.
- Cut out CNC files also available on www.blanco.co.uk for download.

## Scope of supply

- Waste fitting with space-saving pipe
- two 3 ½" InFino basket strainer

#### **Details**





## Cut-out



## Front view



# Side view