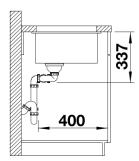

20-U

Item no. 523589

#### Benefits



- Maximum bowl size provided by the very best in production and mounting technology
- Undermount bowl for solid surface worktops
- Timelessly elegant, contoured bowl design
- Entire system for a wide variety of plans featuring large and small bowls
- Elegant and hygienic: the covered C-overflow and InFino strainer system

## Colours



SILGRANIT jasmine

Available colours: rock grey anthracite pearl grey jasmine alumetallic white tartufo coffee black

- Cut out size: 825 x 400 x R10
- Left hand bowl only
- Cut out information supplied with bowls.
- Cut out CNC files also available on www.blanco.co.uk for download.

Scope of supply

- Waste fitting with space-saving pipe
- two 3 1/2" InFino basket strainer

#### Details





## Cut-out



Front view



# Side view