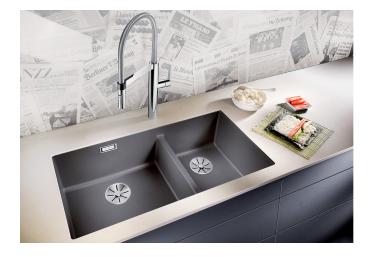

#### Benefits

- Maximum bowl size provided by the very best in production and mounting technology
- Undermount bowl for solid surface worktops
- Timelessly elegant, contoured bowl design
- Entire system for a wide variety of plans featuring large and small bowls
- Elegant and hygienic: the covered C-overflow and InFino strainer system

## Colours

SILGRANIT jasmine

Available colours: rock grey anthracite pearl grey jasmine alumetallic white tartufo coffee black

- Cut out size: 825 x 400 x R10
- Left hand bowl only
- Cut out information supplied with bowls.
- Cut out CNC files also available on www.blanco.co.uk for download.