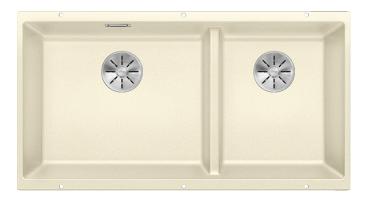

## Colours

SILGRANIT jasmine

Available colours: rock grey anthracite pearl grey jasmine alumetallic white tartufo coffee black

- Cut out size: 825 x 400 x R10
- Left hand bowl only
- Cut out information supplied with bowls.
- Cut out CNC files also available on www.blanco.co.uk for download.

Scope of supply

- Waste fitting with space-saving pipe
- two 3 1/2" InFino basket strainer