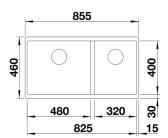

## Colours

SILGRANIT jasmine

Available colours: rock grey anthracite pearl grey jasmine alumetallic white tartufo coffee black

- Cut out size: 825 x 400 x R10
- Left hand bowl only
- Cut out information supplied with bowls.
- Cut out CNC files also available on www.blanco.co.uk for download.

## Cut-out

Front view