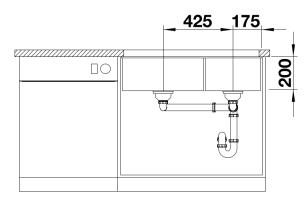

SUBLINE 480/320-U

Item no. 523589

#### Benefits



- Maximum bowl size provided by the very best in production and mounting technology
- Undermount bowl for solid surface worktops
- Timelessly elegant, contoured bowl design
- Entire system for a wide variety of plans featuring large and small bowls
- Elegant and hygienic: the covered C-overflow and InFino strainer system

## Colours



SILGRANIT jasmine

Available colours: rock grey anthracite pearl grey jasmine alumetallic white tartufo coffee black

- Cut out size: 825 x 400 x R10
- Left hand bowl only
- Cut out information supplied with bowls.
- Cut out CNC files also available on www.blanco.co.uk for download.

Scope of supply

- Waste fitting with space-saving pipe
- two 3 1/2" InFino basket strainer

#### Details





## Cut-out



Front view



# Side view