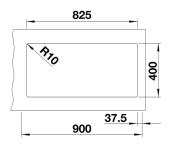

## Colours

SILGRANIT jasmine

Available colours: rock grey anthracite pearl grey jasmine alumetallic white tartufo coffee black

- Cut out size: 825 x 400 x R10
- Left hand bowl only
- Cut out information supplied with bowls.
- Cut out CNC files also available on www.blanco.co.uk for download.

# Side view