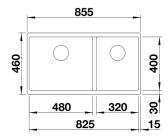

U

Item no. 523591

**Benefits** 



- Maximum bowl size provided by the very best in production and mounting technology
- Undermount bowl for solid surface worktops
- Timelessly elegant, contoured bowl design
- Entire system for a wide variety of plans featuring large and small bowls
- Elegant and hygienic: the covered C-overflow and InFino strainer system

#### Colours



SILGRANIT tartufo

Available colours:

rock grey anthracite pearl grey jasmine alumetallic white tartufo coffee black

## Planning information

- Cut out size: 825 x 400 x R10
- Left hand bowl only
- Cut out information supplied with bowls.
- Cut out CNC files also available on www.blanco.co.uk for download.

## Scope of supply

- Waste fitting with space-saving pipe
- two 3 ½" InFino basket strainer

#### **Details**





## Cut-out



## Front view



# Side view