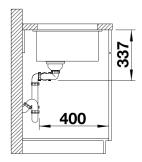

- Maximum bowl size provided by the very best in production and mounting technology
- Undermount bowl for solid surface worktops
- Timelessly elegant, contoured bowl design
- Entire system for a wide variety of plans featuring large and small bowls
- Elegant and hygienic: the covered C-overflow and InFino strainer system

#### Colours



SILGRANIT tartufo

Available colours:

rock grey anthracite pearl grey jasmine alumetallic white tartufo coffee black

## Planning information

- Cut out size: 825 x 400 x R10
- Left hand bowl only
- Cut out information supplied with bowls.
- Cut out CNC files also available on www.blanco.co.uk for download.

## Scope of supply

- Waste fitting with space-saving pipe
- two 3 ½" InFino basket strainer

#### **Details**





## Cut-out



## Front view



# Side view