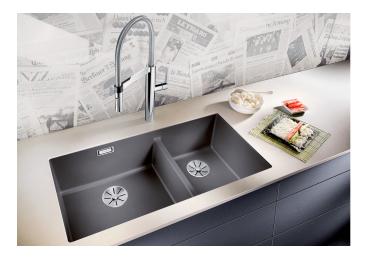

## Product information sheet SUBLINE 480/320-U

Item no. 523591

**Benefits** 

- Maximum bowl size provided by the very best in production and mounting technology
- Undermount bowl for solid surface worktops
- Timelessly elegant, contoured bowl design
- Entire system for a wide variety of plans featuring large and small bowls
- Elegant and hygienic: the covered C-overflow and InFino strainer system

#### Colours

SILGRANIT tartufo

Available colours:

rock grey anthracite pearl grey jasmine alumetallic white tartufo coffee black