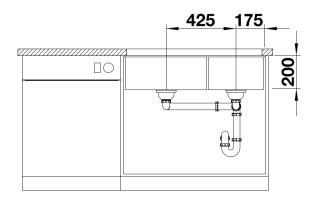

91

**Benefits** 



- Maximum bowl size provided by the very best in production and mounting technology
- Undermount bowl for solid surface worktops
- Timelessly elegant, contoured bowl design
- Entire system for a wide variety of plans featuring large and small bowls
- Elegant and hygienic: the covered C-overflow and InFino strainer system

#### Colours



SILGRANIT tartufo

Available colours:

rock grey anthracite pearl grey jasmine alumetallic white tartufo coffee black

## Planning information

- Cut out size: 825 x 400 x R10
- Left hand bowl only
- Cut out information supplied with bowls.
- Cut out CNC files also available on www.blanco.co.uk for download.

## Scope of supply

- Waste fitting with space-saving pipe
- two 3 ½" InFino basket strainer

#### **Details**





## Cut-out



## Front view



# Side view