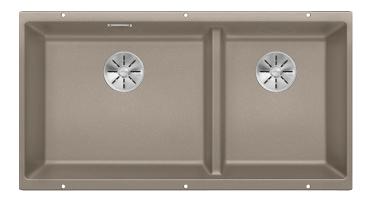

#### Colours

SILGRANIT tartufo

Available colours:

rock grey anthracite pearl grey jasmine alumetallic white tartufo coffee black

#### **Details**