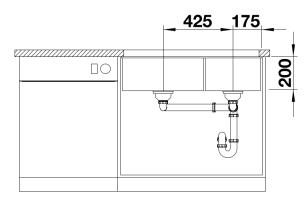

et SUBLINE 480/320-U

Item no. 523588

#### Benefits



- Maximum bowl size provided by the very best in production and mounting technology
- Undermount bowl for solid surface worktops
- Timelessly elegant, contoured bowl design
- Entire system for a wide variety of plans featuring large and small bowls
- Elegant and hygienic: the covered C-overflow and InFino strainer system

## Colours



SILGRANIT white

Available colours: rock grey anthracite pearl grey jasmine alumetallic white tartufo coffee black

- Cut out size: 825 x 400 x R10
- Left hand bowl only
- Cut out information supplied with bowls.
- Cut out CNC files also available on www.blanco.co.uk for download.

Scope of supply

- Waste fitting with space-saving pipe
- two 3 1/2" InFino basket strainer

#### Details





## Cut-out



Front view



# Side view