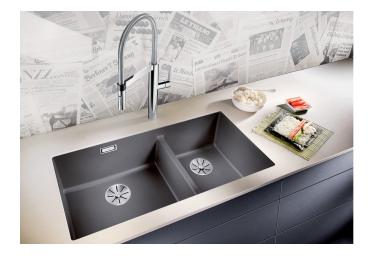

#### Benefits

- Maximum bowl size provided by the very best in production and mounting technology
- Undermount bowl for solid surface worktops
- Timelessly elegant, contoured bowl design
- Entire system for a wide variety of plans featuring large and small bowls
- Elegant and hygienic: the covered C-overflow and InFino strainer system

## Colours

SILGRANIT white

Available colours: rock grey anthracite pearl grey jasmine alumetallic white tartufo coffee black

- Cut out size: 825 x 400 x R10
- Left hand bowl only
- Cut out information supplied with bowls.
- Cut out CNC files also available on www.blanco.co.uk for download.