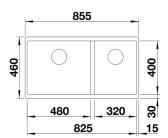

## Colours

SILGRANIT white

Available colours: rock grey anthracite pearl grey jasmine alumetallic white tartufo coffee black

- Cut out size: 825 x 400 x R10
- Left hand bowl only
- Cut out information supplied with bowls.
- Cut out CNC files also available on www.blanco.co.uk for download.

## Cut-out

Front view