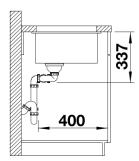

/320-U

Item no. 523588

#### Benefits



- Maximum bowl size provided by the very best in production and mounting technology
- Undermount bowl for solid surface worktops
- Timelessly elegant, contoured bowl design
- Entire system for a wide variety of plans featuring large and small bowls
- Elegant and hygienic: the covered C-overflow and InFino strainer system

## Colours



SILGRANIT white

Available colours: rock grey anthracite pearl grey jasmine alumetallic white tartufo coffee black

- Cut out size: 825 x 400 x R10
- Left hand bowl only
- Cut out information supplied with bowls.
- Cut out CNC files also available on www.blanco.co.uk for download.

Scope of supply

- Waste fitting with space-saving pipe
- two 3 1/2" InFino basket strainer

#### Details





## Cut-out



Front view



# Side view