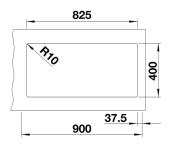

## Colours

SILGRANIT white

Available colours: rock grey anthracite pearl grey jasmine alumetallic white tartufo coffee black

- Cut out size: 825 x 400 x R10
- Left hand bowl only
- Cut out information supplied with bowls.
- Cut out CNC files also available on www.blanco.co.uk for download.

# Side view