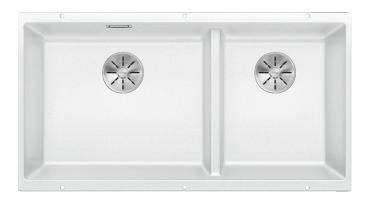

## Colours

SILGRANIT white

Available colours: rock grey anthracite pearl grey jasmine alumetallic white tartufo coffee black

- Cut out size: 825 x 400 x R10
- Left hand bowl only
- Cut out information supplied with bowls.
- Cut out CNC files also available on www.blanco.co.uk for download.