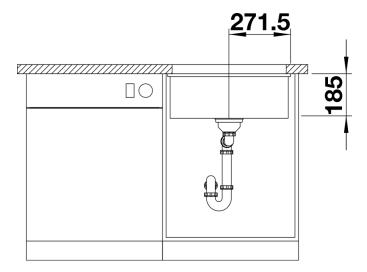

## Planning information

- Cut out size: 490 x 386 x R15<br>>Please note:<br>>Minimum depth of worktop 25 mm

#### Details

Top view

Cut-out

Front view

Side view