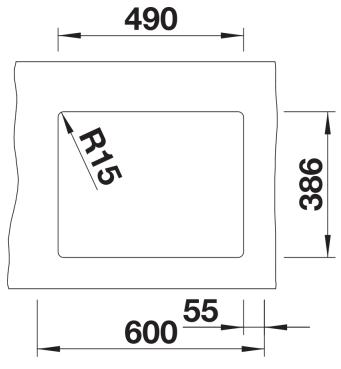

## Planning information

- Cut out size: 490 x 386 x R15<br>>Please note:<br>>Minimum depth of worktop 25 mm

#### Details

Top view

Cut-out

Front view

Side view