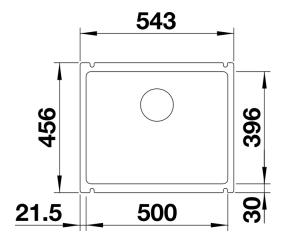

## Product information sheet SUBLINE 500-U

Item no. 523733

**Benefits** 



- Maximum bowl size provided by the very best in production and mounting technology
- Undermount bowl for solid surface worktops
- Timelessly elegant, contoured bowl design
- Entire system for a wide variety of plans featuring large and small bowls
- Elegant and hygienic: the covered C-overflow and InFino strainer system
- Ceramic for easy care

#### Colours



Available colours: crystal white gloss magnolia gloss basalt black

Ceramic PuraPlus crystal white gloss

## Planning information

- Cut out size: 490 x 386 x R15<br>>Please note:<br>>Minimum depth of worktop 25 mm

# Scope of supply

- Waste fitting with space-saving pipe
- 3 1/2" InFino basket strainer

#### Details



Top view



Cut-out



Front view



Side view