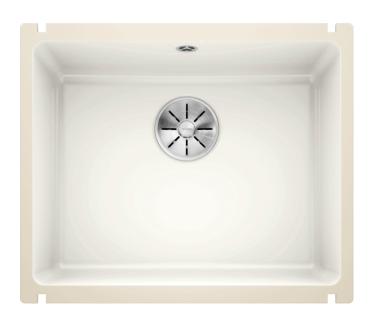

#### Colours

Available colours: crystal white gloss magnolia gloss basalt black

Ceramic PuraPlus crystal white gloss

#### Details

Top view

Cut-out

Front view

Side view