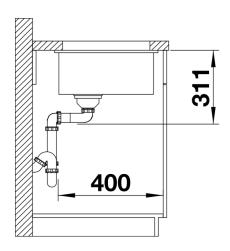

## Planning information

- Cut out size: 490 x 386 x R15<br>>Please note:<br>>Minimum depth of worktop 25 mm

#### Details

Top view

Cut-out

Front view

Side view