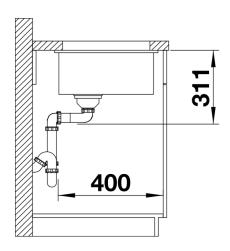

## Product information sheet SUBLINE 500-U

Item no. 523739

**Benefits** 



- Maximum bowl size provided by the very best in production and mounting technology
- Undermount bowl for solid surface worktops
- Timelessly elegant, contoured bowl design
- Entire system for a wide variety of plans featuring large and small bowls
- Elegant and hygienic: the covered C-overflow and InFino strainer system
- Ceramic for easy care

#### Colours



crystal white gloss magnolia gloss basalt black

Available colours:

Ceramic PuraPlus basalt

## Planning information

- Cut out size: 490 x 386 x R15<br>>Please note:<br>>Minimum depth of worktop 25 mm

# Scope of supply

- Waste fitting with space-saving pipe
- 3 1/2" InFino basket strainer

#### Details



Top view



Cut-out



Front view



Side view