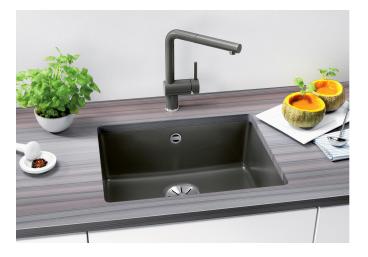

## Product information sheet SUBLINE 500-U

Item no. 523739

**Benefits** 

- Maximum bowl size provided by the very best in production and mounting technology
- Undermount bowl for solid surface worktops
- Timelessly elegant, contoured bowl design
- Entire system for a wide variety of plans featuring large and small bowls
- Elegant and hygienic: the covered C-overflow and InFino strainer system
- Ceramic for easy care