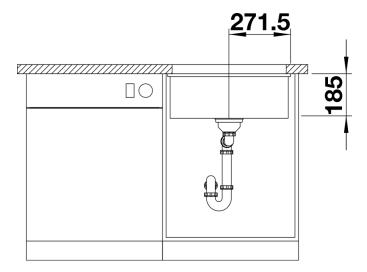

## Product information sheet SUBLINE 500-U

Item no. 523739

**Benefits** 



- Maximum bowl size provided by the very best in production and mounting technology
- Undermount bowl for solid surface worktops
- Timelessly elegant, contoured bowl design
- Entire system for a wide variety of plans featuring large and small bowls
- Elegant and hygienic: the covered C-overflow and InFino strainer system
- Ceramic for easy care

#### Colours



crystal white gloss magnolia gloss basalt black

Available colours:

Ceramic PuraPlus basalt

## Planning information

- Cut out size: 490 x 386 x R15<br>>Please note:<br>>Minimum depth of worktop 25 mm

# Scope of supply

- Waste fitting with space-saving pipe
- 3 1/2" InFino basket strainer

#### Details



Top view



Cut-out



Front view



Side view