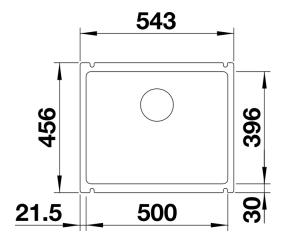

## Product information sheet SUBLINE 500-U

Item no. 523739

**Benefits** 



- Maximum bowl size provided by the very best in production and mounting technology
- Undermount bowl for solid surface worktops
- Timelessly elegant, contoured bowl design
- Entire system for a wide variety of plans featuring large and small bowls
- Elegant and hygienic: the covered C-overflow and InFino strainer system
- Ceramic for easy care

#### Colours



crystal white gloss magnolia gloss basalt black

Available colours:

Ceramic PuraPlus basalt

## Planning information

- Cut out size: 490 x 386 x R15<br>>Please note:<br>>Minimum depth of worktop 25 mm

# Scope of supply

- Waste fitting with space-saving pipe
- 3 1/2" InFino basket strainer

#### Details



Top view



Cut-out



Front view



Side view