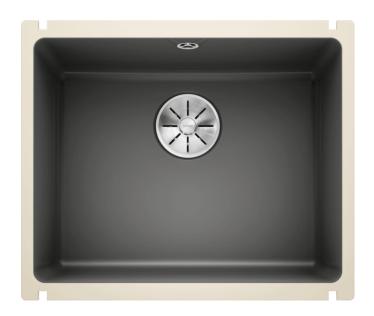

## Product information sheet SUBLINE 500-U

Item no. 523739

**Benefits** 

- Maximum bowl size provided by the very best in production and mounting technology
- Undermount bowl for solid surface worktops
- Timelessly elegant, contoured bowl design
- Entire system for a wide variety of plans featuring large and small bowls
- Elegant and hygienic: the covered C-overflow and InFino strainer system
- Ceramic for easy care

#### Colours

crystal white gloss magnolia gloss basalt black

Available colours:

Ceramic PuraPlus basalt