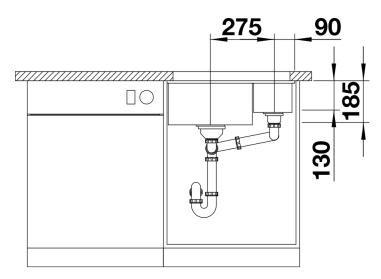

Scope of supply

- Waste fitting with space-saving pipe
- two 3 1/2" InFino basket strainer
- $\frac{1}{2}$  bowl non close

Details

Top view

## Front view

Side view