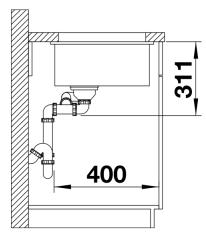

Scope of supply

- Waste fitting with space-saving pipe
- two 3 1/2" InFino basket strainer
- $\frac{1}{2}$  bowl non close

Details

Top view

## Front view

Side view