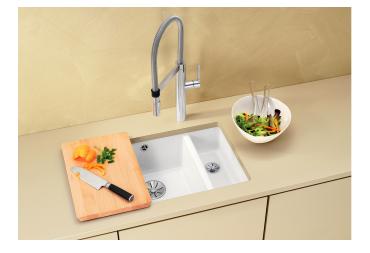

## Benefits

- Maximum bowl size provided by the very best in production and mounting technology
- Undermount bowl for solid surface worktops
- Timelessly elegant, contoured bowl design
- Entire system for a wide variety of plans featuring large and small bowls
- Elegant and hygienic: the covered C-overflow and InFino strainer system
- Ceramic for easy care

## Colours

Available colours: black basalt crystal white gloss magnolia gloss

Ceramic PuraPlus basalt

- Cut out size: 515 x 386 x R15<br><br>Left hand bowl only<br>Please note:<br>Minimum depth of worktop 25 mm<br><br>\*Cut out cabinet wall, if required.