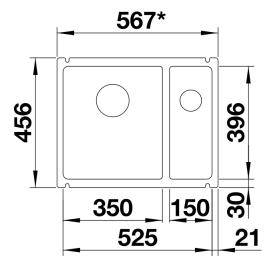

Scope of supply

- Waste fitting with space-saving pipe
- two 3 1/2" InFino basket strainer
- $\frac{1}{2}$  bowl non close

Details

Top view

## Front view

Side view