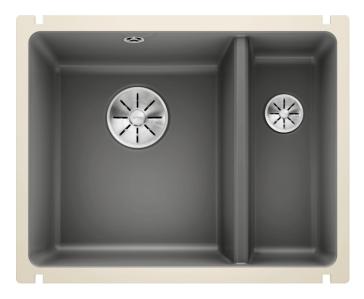

## Colours

Available colours: black basalt crystal white gloss magnolia gloss

Ceramic PuraPlus basalt

- Cut out size: 515 x 386 x R15<br><br>Left hand bowl only<br>Please note:<br>Minimum depth of worktop 25 mm<br><br>\*Cut out cabinet wall, if required.

Scope of supply

- Waste fitting with space-saving pipe
- two 3 1/2" InFino basket strainer
- $\frac{1}{2}$  bowl non close

Details

Top view