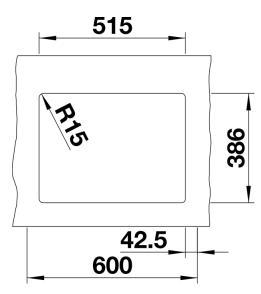

## Colours

Available colours: black basalt crystal white gloss magnolia gloss

Ceramic PuraPlus basalt

- Cut out size: 515 x 386 x R15<br><br>Left hand bowl only<br>Please note:<br>Minimum depth of worktop 25 mm<br><br>\*Cut out cabinet wall, if required.