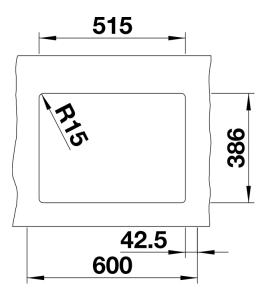

## Colours

Available colours: black basalt crystal white gloss magnolia gloss

Ceramic PuraPlus magnolia gloss

- Cut out size: 515 x 386 x R15<br><br>Left hand bowl only<br>Please note:<br>Minimum depth of worktop 25 mm<br><br>\*Cut out cabinet wall, if required.

## Front view

Side view