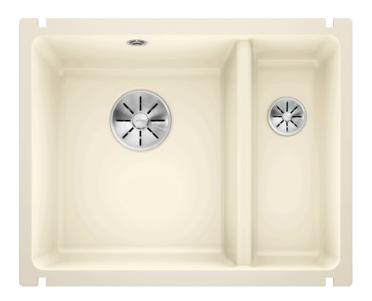

## Colours

Available colours: black basalt crystal white gloss magnolia gloss

Ceramic PuraPlus magnolia gloss

- Cut out size: 515 x 386 x R15<br><br>Left hand bowl only<br>Please note:<br>Minimum depth of worktop 25 mm<br><br>\*Cut out cabinet wall, if required.

Scope of supply

- Waste fitting with space-saving pipe
- two 3 1/2" InFino basket strainer
- $\frac{1}{2}$  bowl non close

Details

Top view