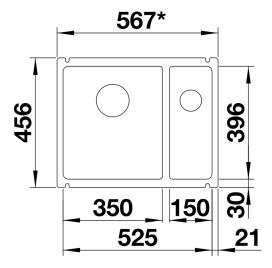

Scope of supply

- Waste fitting with space-saving pipe
- two 3 1/2" InFino basket strainer
- $\frac{1}{2}$  bowl non close

Details

Top view