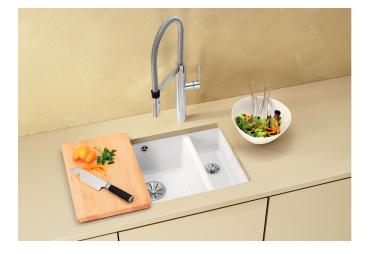

## Benefits

- Maximum bowl size provided by the very best in production and mounting technology
- Undermount bowl for solid surface worktops
- Timelessly elegant, contoured bowl design
- Entire system for a wide variety of plans featuring large and small bowls
- Elegant and hygienic: the covered C-overflow and InFino strainer system
- Ceramic for easy care

## Colours

Available colours: black basalt crystal white gloss magnolia gloss

Ceramic PuraPlus magnolia gloss

- Cut out size: 515 x 386 x R15<br><br>Left hand bowl only<br>Please note:<br>Minimum depth of worktop 25 mm<br><br>\*Cut out cabinet wall, if required.