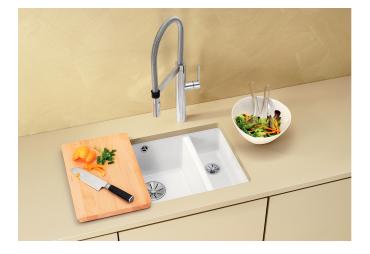

## Benefits

- Maximum bowl size provided by the very best in production and mounting technology
- Undermount bowl for solid surface worktops
- Timelessly elegant, contoured bowl design
- Entire system for a wide variety of plans featuring large and small bowls
- Elegant and hygienic: the covered C-overflow and InFino strainer system
- Ceramic for easy care

## Colours

Available colours: black basalt crystal white gloss magnolia gloss

Ceramic PuraPlus crystal white gloss

- Cut out size: 515 x 386 x R15<br><br>Left hand bowl only<br>Please note:<br>Minimum depth of worktop 25 mm<br><br>\*Cut out cabinet wall, if required.