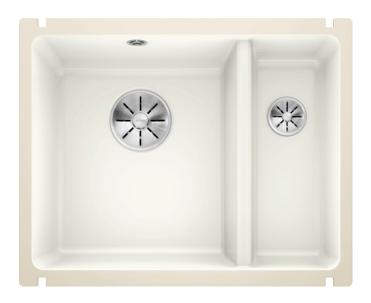

## Benefits

- Maximum bowl size provided by the very best in production and mounting technology
- Undermount bowl for solid surface worktops
- Timelessly elegant, contoured bowl design
- Entire system for a wide variety of plans featuring large and small bowls
- Elegant and hygienic: the covered C-overflow and InFino strainer system
- Ceramic for easy care

## Colours

Available colours: black basalt crystal white gloss magnolia gloss

Ceramic PuraPlus crystal white gloss

- Cut out size: 515 x 386 x R15<br><br>Left hand bowl only<br>Please note:<br>Minimum depth of worktop 25 mm<br><br>\*Cut out cabinet wall, if required.