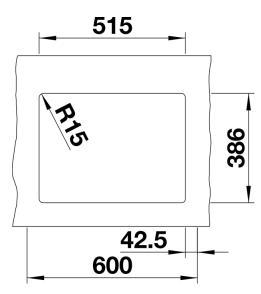

## Colours

Available colours: black basalt crystal white gloss magnolia gloss

Ceramic PuraPlus crystal white gloss

- Cut out size: 515 x 386 x R15<br><br>Left hand bowl only<br>Please note:<br>Minimum depth of worktop 25 mm<br><br>\*Cut out cabinet wall, if required.