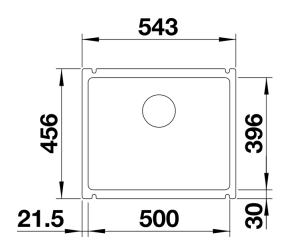

## Product information sheet SUBLINE 500-U

Item no. 523740

## Benefits



- Maximum bowl size provided by the very best in production and mounting technology
- Undermount bowl for solid surface worktops
- Timelessly elegant, contoured bowl design
- Entire system for a wide variety of plans featuring large and small bowls
- Elegant and hygienic: the covered C-overflow and InFino strainer system
- Ceramic for easy care

## Colours



Available colours: crystal white gloss magnolia gloss basalt black

Ceramic PuraPlus black

- Cut out size: 490 x 386 x R15<br><br>Please note:<br>Minimum depth of worktop 25 mm

Scope of supply

- Waste fitting with space-saving pipe
- 3 1/2" InFino basket strainer

## Details



Top view











Side view