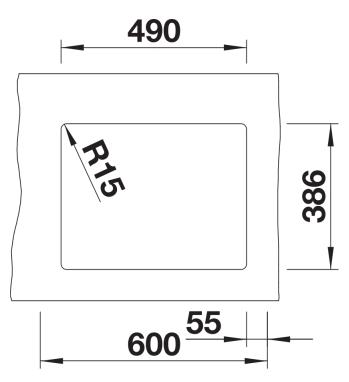

## Colours

Available colours: crystal white gloss magnolia gloss basalt black

Ceramic PuraPlus black

- Cut out size: 490 x 386 x R15<br><br>Please note:<br>Minimum depth of worktop 25 mm

Scope of supply

- Waste fitting with space-saving pipe
- 3 1/2" InFino basket strainer

## Details

Top view

Side view