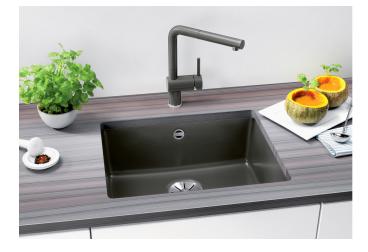

## Benefits

- Maximum bowl size provided by the very best in production and mounting technology
- Undermount bowl for solid surface worktops
- Timelessly elegant, contoured bowl design
- Entire system for a wide variety of plans featuring large and small bowls
- Elegant and hygienic: the covered C-overflow and InFino strainer system
- Ceramic for easy care