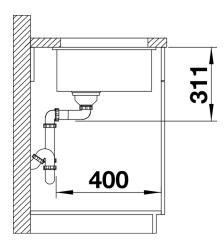

## Product information sheet SUBLINE 500-U

Item no. 523740

## Benefits



- Maximum bowl size provided by the very best in production and mounting technology
- Undermount bowl for solid surface worktops
- Timelessly elegant, contoured bowl design
- Entire system for a wide variety of plans featuring large and small bowls
- Elegant and hygienic: the covered C-overflow and InFino strainer system
- Ceramic for easy care

## Colours



Available colours: crystal white gloss magnolia gloss basalt black

Ceramic PuraPlus black

- Cut out size: 490 x 386 x R15<br><br>Please note:<br>Minimum depth of worktop 25 mm

Scope of supply

- Waste fitting with space-saving pipe
- 3 1/2" InFino basket strainer

## Details



Top view











Side view