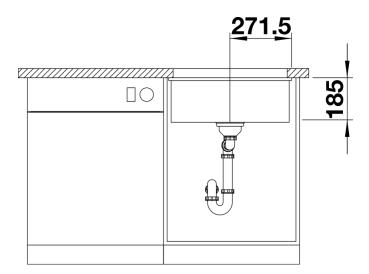

## Product information sheet SUBLINE 500-U

Item no. 523740

## Benefits



- Maximum bowl size provided by the very best in production and mounting technology
- Undermount bowl for solid surface worktops
- Timelessly elegant, contoured bowl design
- Entire system for a wide variety of plans featuring large and small bowls
- Elegant and hygienic: the covered C-overflow and InFino strainer system
- Ceramic for easy care

## Colours



Available colours: crystal white gloss magnolia gloss basalt black

Ceramic PuraPlus black

- Cut out size: 490 x 386 x R15<br><br>Please note:<br>Minimum depth of worktop 25 mm

Scope of supply

- Waste fitting with space-saving pipe
- 3 1/2" InFino basket strainer

## Details



Top view











Side view