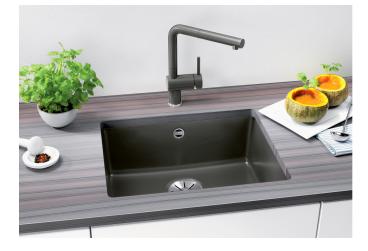

## Product information sheet SUBLINE 500-U

Item no. 523734

## Benefits

- Maximum bowl size provided by the very best in production and mounting technology
- Undermount bowl for solid surface worktops
- Timelessly elegant, contoured bowl design
- Entire system for a wide variety of plans featuring large and small bowls
- Elegant and hygienic: the covered C-overflow and InFino strainer system
- Ceramic for easy care

## Colours

Available colours: crystal white gloss magnolia gloss basalt black

Ceramic PuraPlus magnolia gloss

- Cut out size: 490 x 386 x R15<br><br>Please note:<br>Minimum depth of worktop 25 mm

Scope of supply