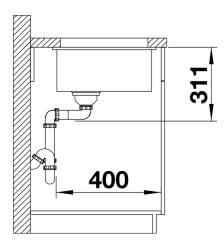

## Product information sheet SUBLINE 500-U

Item no. 523734

## Benefits



- Maximum bowl size provided by the very best in production and mounting technology
- Undermount bowl for solid surface worktops
- Timelessly elegant, contoured bowl design
- Entire system for a wide variety of plans featuring large and small bowls
- Elegant and hygienic: the covered C-overflow and InFino strainer system
- Ceramic for easy care

## Colours



Available colours: crystal white gloss magnolia gloss basalt black

Ceramic PuraPlus magnolia gloss

- Cut out size: 490 x 386 x R15<br><br>Please note:<br>Minimum depth of worktop 25 mm

Scope of supply

- Waste fitting with space-saving pipe
- 3 1/2" InFino basket strainer

## Details



Top view











Side view