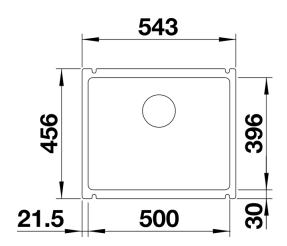

## Product information sheet SUBLINE 500-U

Item no. 523734

## Benefits



- Maximum bowl size provided by the very best in production and mounting technology
- Undermount bowl for solid surface worktops
- Timelessly elegant, contoured bowl design
- Entire system for a wide variety of plans featuring large and small bowls
- Elegant and hygienic: the covered C-overflow and InFino strainer system
- Ceramic for easy care

## Colours



Available colours: crystal white gloss magnolia gloss basalt black

Ceramic PuraPlus magnolia gloss

- Cut out size: 490 x 386 x R15<br><br>Please note:<br>Minimum depth of worktop 25 mm

Scope of supply

- Waste fitting with space-saving pipe
- 3 1/2" InFino basket strainer

## Details



Top view











Side view