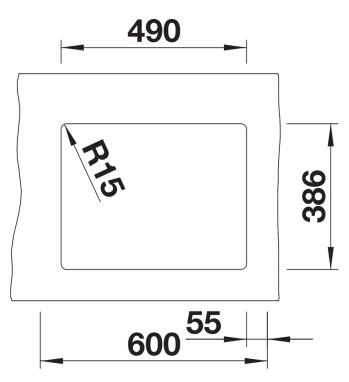

## Colours

Available colours: crystal white gloss magnolia gloss basalt black

Ceramic PuraPlus magnolia gloss

- Cut out size: 490 x 386 x R15<br><br>Please note:<br>Minimum depth of worktop 25 mm

Scope of supply

## Details

Top view

Side view