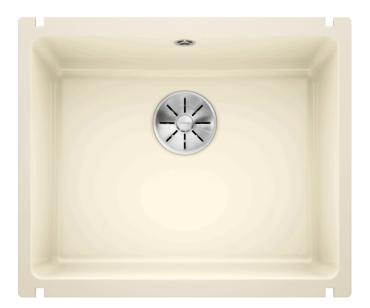

## Colours

Available colours: crystal white gloss magnolia gloss basalt black

Ceramic PuraPlus magnolia gloss

- Cut out size: 490 x 386 x R15<br><br>Please note:<br>Minimum depth of worktop 25 mm

Scope of supply