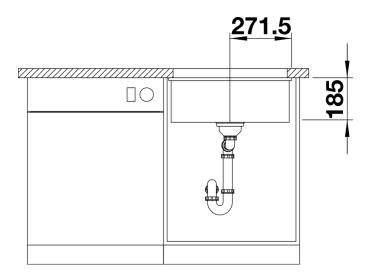

## Product information sheet SUBLINE 500-U

Item no. 523734

## Benefits



- Maximum bowl size provided by the very best in production and mounting technology
- Undermount bowl for solid surface worktops
- Timelessly elegant, contoured bowl design
- Entire system for a wide variety of plans featuring large and small bowls
- Elegant and hygienic: the covered C-overflow and InFino strainer system
- Ceramic for easy care

## Colours



Available colours: crystal white gloss magnolia gloss basalt black

Ceramic PuraPlus magnolia gloss

- Cut out size: 490 x 386 x R15<br><br>Please note:<br>Minimum depth of worktop 25 mm

Scope of supply

- Waste fitting with space-saving pipe
- 3 1/2" InFino basket strainer

## Details



Top view











Side view