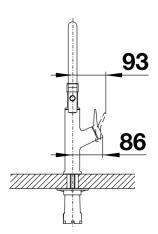

ded convenience
- Pull-down with dual spray function: easy switch from aerated stream to powerful rinse spray
- High positioned, ergonomic single handle lever
- High-quality stainless steel hose cover for more stability, ease of movement and cleaning convenience

## Colours



galvanic chrome

Available colours: chrome

- Spout can be swivelled by 140°
- Ø 35mm tap hole required
- With ceramic disc cartridge
- Metal-sheathed spray hose
- Flexible connection pipes with a length of 450mm and 3%" nut for particularly easy and secure installation
- Patented jet regulator for markedly reduced scaling
- Stabilising plate suggested to increase the stability of the tap when fitted in stainless steel sinks
- Fit metal stabilising bracket if required. Item No.513383

## **Details**



Swivel range





Side view