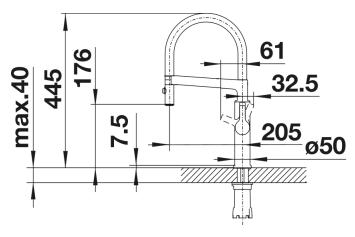

## Colours

galvanic chrome

Available colours: chrome

- Spout can be swivelled by 140°
- Ø 35mm tap hole required
- With ceramic disc cartridge
- Metal-sheathed spray hose
- Flexible connection pipes with a length of 450mm and 3%" nut for particularly easy and secure installation
- Patented jet regulator for markedly reduced scaling
- Stabilising plate suggested to increase the stability of the tap when fitted in stainless steel sinks
- Fit metal stabilising bracket if required. Item No.513383

## **Details**

Swivel range

Side view