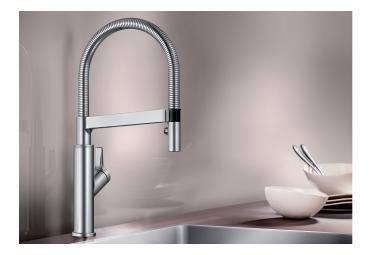

## Product information sheet SOLENTA-S

Item no. 522404

**Benefits** 

- Semi-professional design with added user convenience
- Also available in stainless finish Ultra Resist very easy to clean, stain and wear resistant
- Precise magnetic spray holder for an added convenience
- Pull-down with dual spray function: easy switch from aerated stream to powerful rinse spray
- High positioned, ergonomic single handle lever
- High-quality stainless steel hose cover for more stability, ease of movement and cleaning convenience

## Colours

galvanic chrome

Available colours: chrome

- Spout can be swivelled by 140°
- Ø 35mm tap hole required
- With ceramic disc cartridge
- Metal-sheathed spray hose
- Flexible connection pipes with a length of 450mm and 3%" nut for particularly easy and secure installation
- Patented jet regulator for markedly reduced scaling
- Stabilising plate suggested to increase the stability of the tap when fitted in stainless steel sinks
- Fit metal stabilising bracket if required. Item No.513383