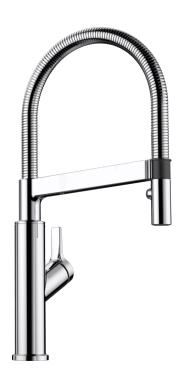

## Product information sheet SOLENTA-S

Item no. 522404

**Benefits** 

- Semi-professional design with added user convenience
- Also available in stainless finish Ultra Resist very easy to clean, stain and wear resistant
- Precise magnetic spray holder for an added convenience
- Pull-down with dual spray function: easy switch from aerated stream to powerful rinse spray
- High positioned, ergonomic single handle lever
- High-quality stainless steel hose cover for more stability, ease of movement and cleaning convenience

## Colours

galvanic chrome

Available colours: chrome

- Spout can be swivelled by 140°
- Ø 35mm tap hole required
- With ceramic disc cartridge
- Metal-sheathed spray hose
- Flexible connection pipes with a length of 450mm and 3%" nut for particularly easy and secure installation
- Patented jet regulator for markedly reduced scaling
- Stabilising plate suggested to increase the stability of the tap when fitted in stainless steel sinks
- Fit metal stabilising bracket if required. Item No.513383