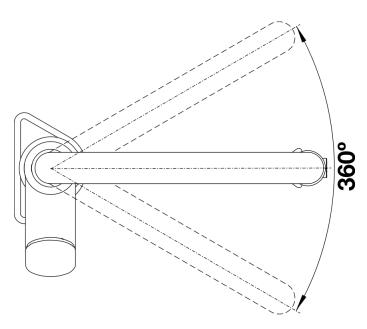

## Colours

galvanic chrome

Available colours: chrome

- Spout can be swivelled by 140°
- Ø 35mm tap hole required
- With ceramic disc cartridge
- Metal-sheathed spray hose
- Flexible connection pipes with a length of 450mm and 3%" nut for particularly easy and secure installation
- Patented jet regulator for markedly reduced scaling
- Stabilising plate suggested to increase the stability of the tap when fitted in stainless steel sinks
- Fit metal stabilising bracket if required. Item No.513383

## **Details**

Swivel range

Side view