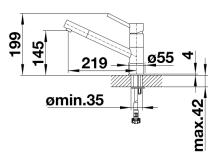

| Planning information                                                                                                                                                                                                                                                                                                                                                                        |
|---------------------------------------------------------------------------------------------------------------------------------------------------------------------------------------------------------------------------------------------------------------------------------------------------------------------------------------------------------------------------------------------|
| - <ul><li>Single lever monobloc mixer tap</li><li>Ji&gt;<li>Ø 35 mm tap hole required</li><li>With ceramic disc cartridge</li><li>Flexible 350 mm connector pipes and %" nut</li><li>Patented jet regulator for markedly reduced scaling</li><li>Stabilisation plate to increase the stability of the tap when fitted in stainless steel sinks</li><li>WRAS approved fitting</li></li></ul> |
| Scope of supply                                                                                                                                                                                                                                                                                                                                                                             |
| - Single lever monobloc mixer tap - Ø 35 mm tap hole required - With ceramic disc cartridge - Flexible 350 mm connector pipes and ¾" nut - Patented jet regulator for markedly reduced scaling - Stabilisation plate to increase the stability of the tap when fitted in stainless steel sinks WRAS approved fitting                                                                        |

Details