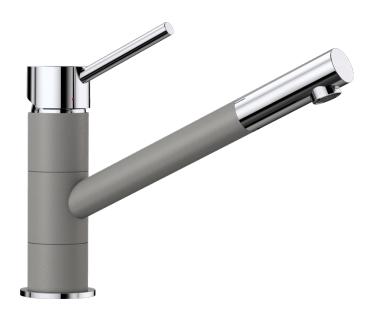

## Product information sheet KANO

Item no. 525029

**Benefits** 

- Single lever monobloc mixer tap Slim tap in aesthetic design Especially suitable for compact sinks Colour version for a perfect match with SILGRANIT sinks and bowls
- Slim tap in aesthetic design
- Especially suitable for compact sinks
- Colour version for a perfect match with SILGRANIT sinks and bowls

## Colours

Available colours: pearl grey/chrome alumetallic/chrome anthracite/chrome white/chrome coffee/chrome rock grey/chrome tartufo/chrome jasmin/chrome black/chrome

SILGRANIT Look dual finish alumetallic/chrome