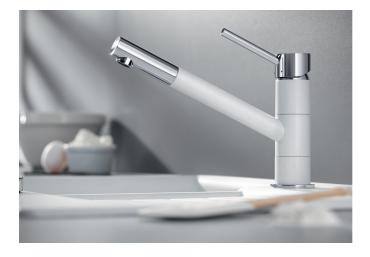

## Product information sheet KANO

Item no. 525029

**Benefits** 

- Single lever monobloc mixer tap Slim tap in aesthetic design Especially suitable for compact sinks Colour version for a perfect match with SILGRANIT sinks and bowls
- Slim tap in aesthetic design
- Especially suitable for compact sinks
- Colour version for a perfect match with SILGRANIT sinks and bowls

## Colours

Available colours: pearl grey/chrome alumetallic/chrome anthracite/chrome white/chrome coffee/chrome rock grey/chrome tartufo/chrome jasmin/chrome black/chrome

SILGRANIT Look dual finish alumetallic/chrome