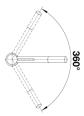

ting</li></li></ul> |
| Scope of supply                                                                                                                                                                                                                                                                                                                                                                             |
| - Single lever monobloc mixer tap - Ø 35 mm tap hole required - With ceramic disc cartridge - Flexible 350 mm connector pipes and ¾" nut - Patented jet regulator for markedly reduced scaling - Stabilisation plate to increase the stability of the tap when fitted in stainless steel sinks WRAS approved fitting                                                                        |

Details



## Swivel range



Side view