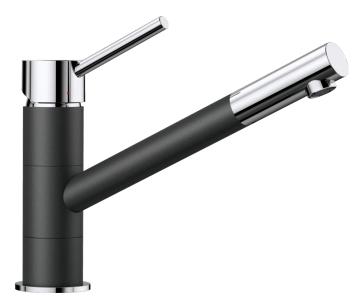

## Benefits

- Single lever monobloc mixer tap Slim tap in aesthetic design Especially suitable for compact sinks Colour version for a perfect match with SILGRANIT sinks and bowls

- Slim tap in aesthetic design
- Especially suitable for compact sinks
- Colour version for a perfect match with SILGRANIT sinks and bowls

## Colours

Available colours: pearl grey/chrome alumetallic/chrome anthracite/chrome white/chrome coffee/chrome rock grey/chrome tartufo/chrome jasmin/chrome black/chrome

SILGRANIT Look dual finish anthracite/chrome