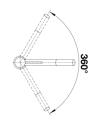

pearl grey/chrome alumetallic/chrome anthracite/chrome white/chrome coffee/chrome rock grey/chrome tartufo/chrome jasmin/chrome black/chrome

SILGRANIT Look dual finish anthracite/chrome

- Single lever monobloc mixer tapØ 35 mm tap hole requiredWith ceramic disc cartridgeFlexible 350 mm connector pipes and ¾" nutPatented jet regulator for markedly reduced scalingStabilisation plate to increase the stability of the tap when fitted in stainless steel sinks

Scope of supply

- Single lever monobloc mixer tap
- Ø 35 mm tap hole required
- With ceramic disc cartridge
- Flexible 350 mm connector pipes and 3/8" nut
- Patented jet regulator for markedly reduced scaling
- Stabilisation plate to increase the stability of the tap when fitted in stainless steel sinks WRAS approved fitting

Details



Swivel range



Side view