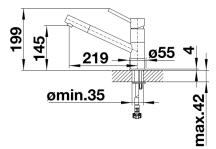

me alumetallic/chrome anthracite/chrome white/chrome coffee/chrome rock grey/chrome tartufo/chrome jasmin/chrome black/chrome

SILGRANIT Look dual finish anthracite/chrome

- Single lever monobloc mixer tapØ 35 mm tap hole requiredWith ceramic disc cartridgeFlexible 350 mm connector pipes and ¾" nutPatented jet regulator for markedly reduced scalingStabilisation plate to increase the stability of the tap when fitted in stainless steel sinks

Scope of supply

- Single lever monobloc mixer tap
- Ø 35 mm tap hole required
- With ceramic disc cartridge
- Flexible 350 mm connector pipes and 3/8" nut
- Patented jet regulator for markedly reduced scaling
- Stabilisation plate to increase the stability of the tap when fitted in stainless steel sinks WRAS approved fitting

Details



Swivel range



Side view