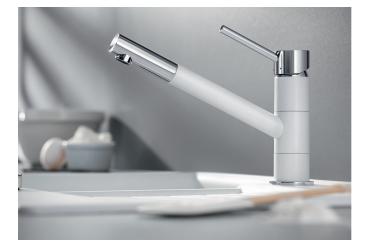

## Benefits

- Single lever monobloc mixer tap Slim tap in aesthetic design Especially suitable for compact sinks Colour version for a perfect match with SILGRANIT sinks and bowls

- Slim tap in aesthetic design
- Especially suitable for compact sinks
- Colour version for a perfect match with SILGRANIT sinks and bowls

## Colours

Available colours: pearl grey/chrome alumetallic/chrome anthracite/chrome white/chrome coffee/chrome rock grey/chrome tartufo/chrome jasmin/chrome black/chrome

SILGRANIT Look dual finish anthracite/chrome