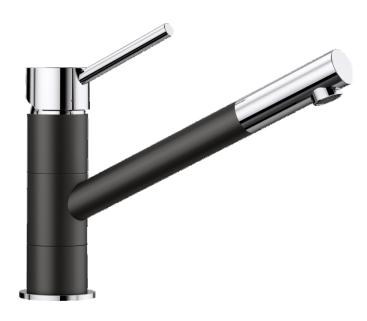

## Product information sheet KANO

Item no. 526175

**Benefits** 

- Single lever monobloc mixer tap Slim tap in aesthetic design Especially suitable for compact sinks Colour version for a perfect match with SILGRANIT sinks and bowls
- Slim tap in aesthetic design
- Especially suitable for compact sinks
- Colour version for a perfect match with SILGRANIT sinks and bowls

## Colours

SILGRANIT Look dual finish black/chrome

Available colours: pearl grey/chrome alumetallic/chrome anthracite/chrome white/chrome coffee/chrome rock grey/chrome tartufo/chrome jasmin/chrome black/chrome