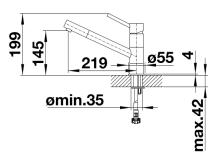

| Planning information                                                                                                                                                                                                                                                                                                                                                                        |
|---------------------------------------------------------------------------------------------------------------------------------------------------------------------------------------------------------------------------------------------------------------------------------------------------------------------------------------------------------------------------------------------|
| - <ul><li>Single lever monobloc mixer tap</li><li>Ji&gt;<li>Ø 35 mm tap hole required</li><li>With ceramic disc cartridge</li><li>Flexible 350 mm connector pipes and %" nut</li><li>Patented jet regulator for markedly reduced scaling</li><li>Stabilisation plate to increase the stability of the tap when fitted in stainless steel sinks</li><li>WRAS approved fitting</li></li></ul> |
| Scope of supply                                                                                                                                                                                                                                                                                                                                                                             |
| - Single lever monobloc mixer tap - Ø 35 mm tap hole required - With ceramic disc cartridge - Flexible 350 mm connector pipes and ¾" nut - Patented jet regulator for markedly reduced scaling - Stabilisation plate to increase the stability of the tap when fitted in stainless steel sinks WRAS approved fitting                                                                        |