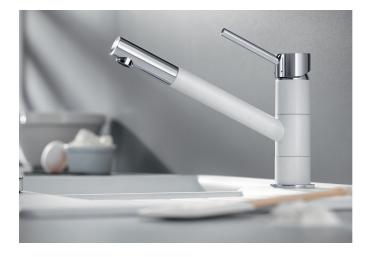

## Product information sheet KANO

Item no. 526175

**Benefits** 

- Single lever monobloc mixer tap Slim tap in aesthetic design Especially suitable for compact sinks Colour version for a perfect match with SILGRANIT sinks and bowls
- Slim tap in aesthetic design
- Especially suitable for compact sinks
- Colour version for a perfect match with SILGRANIT sinks and bowls

## Colours

SILGRANIT Look dual finish black/chrome

Available colours: pearl grey/chrome alumetallic/chrome anthracite/chrome white/chrome coffee/chrome rock grey/chrome tartufo/chrome jasmin/chrome black/chrome